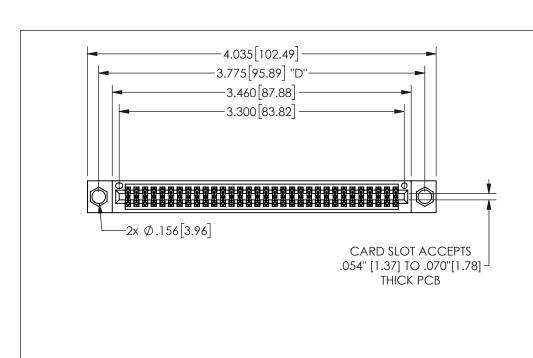

THIS IS A C.A.D. GENERATED DRAWING DO NOT MAKE MANUAL REVISIONS TO MASTER.

ISSUE NUMBER

ORIGINAL

1

.160 4.06 .330[8.38] POINT OF CARD SLOT CONTACT .370 9.4

-.180[4.57] 600 15.24 .250[6.35] .100[2.54]

<u>Contact Dimensions:</u>
523-P.C. Tail .025 Sq.(0.64 Sq.) - Tail LG=.390(9.91)
.100 (2.54) Contact Spacing x .200 (5.08) Row Spacing

345/395 SERIES CARD EDGE CONNECTOR PART NUMBER: 345-064-523-804

YOUR CONNECTION TO QUALITY & SERVICE

**EDAC INC** TORONTO, ONTARIO CANADA

THESE DRAWINGS AND SPECIFICATIONS ARE THE PROPERTY OF EDAC INC.,AND SHALL NOT BE REPRODUCED,OR COPIED OR USED AS THE BASIS FOR THE MANUFACTURE OR SALE OF APPARATUS WITHOUT WRITTEN PERMISSION.