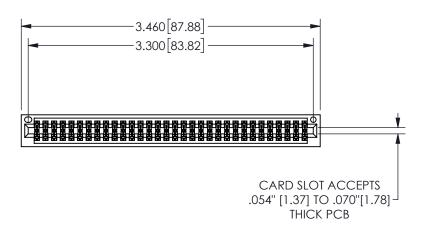

THIS IS A C.A.D. GENERATED DRAWING DO NOT MAKE MANUAL REVISIONS TO MASTER.

ISSUE NUMBER

ORIGINAL

.160 4.06 .330[8.38] POINT OF CARD SLOT CONTACT

## **SECTION A-A**

## 345/395 SERIES CARD EDGE CONNECTOR PART NUMBER: 345-064-524-201

YOUR CONNECTION TO QUALITY & SERVICE

**EDAC INC** TORONTO, ONTARIO CANADA

THESE DRAWINGS AND SPECIFICATIONS ARE THE PROPERTY OF EDAC INC.,AND SHALL NOT BE REPRODUCED, OR COPIED OR USED AS THE BASIS FOR THE MANUFACTURE OR SALE OF APPARATUS WITHOUT WRITTEN PERMISSION.

| ACAD REFERENCE NO.  | 345-ENG-MASTER  |
|---------------------|-----------------|
| DRAWN: R.STA.MONICA | DATEMAY.16/2017 |
| CHECKED:            | DATE:           |
| SCALE: NTS          | SHEET 1 OF 2    |
| DRAWING NUMBER      | ISSUE           |
| 345-ENG-MASTER      | 1               |
|                     |                 |