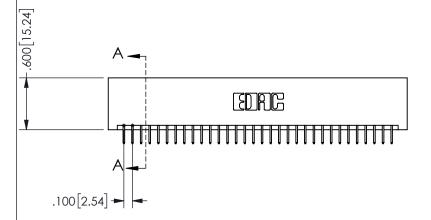

<u>Contact Dimensions:</u>
524-P.C. Tail .018 Sq.(0.46 Sq.) - Tail LG=.175(4.45)
.100 (2.54) Contact Spacing x .200 (5.08) Row Spacing

ISSUE NUMBER ORIGINAL

1

**Contact Code 558** 

Contact Code 559

**Contact Code 560** 

INSULATOR MATERIAL: THERMOPLASTIC POLYESTER, UL 94V-0 DAP MATERIAL AVAILABLE UPON REQUEST

CONTACT MATERIAL; COPPER ALLOY

CONTACT PLATING: GOLD ON THE MATING AREA, TIN PLATING ON THE CONTACT TAILS, NICKEL UNDERPLATE

## 345/395 SERIES CARD EDGE CONNECTOR CONTACT CODE 555,556,558,559,560 DIMENSIONS

YOUR CONNECTION TO QUALITY & SERVICE

**EDAC INC** TORONTO, ONTARIO CANADA

THESE DRAWINGS AND SPECIFICATIONS ARE THE PROPERTY OF EDAC INC.,AND SHALL NOT BE REPRODUCED, OR COPIED OR USED AS THE BASIS FOR THE MANUFACTURE OR SALE OF APPARATUS WITHOUT WRITTEN PERMISSION.

| ACAD REFERENCE NO.  | 345-ENG-MASTER   |
|---------------------|------------------|
| DRAWN: R.STA.MONICA | DATE:MAY.16/2017 |
| CHECKED:            | DATE:            |
| SCALE: 1:1          | SHEET 2 OF 2     |
| DRAWING NUMBER      | ISSUE            |
| 345-ENG-MASTER      | 1                |