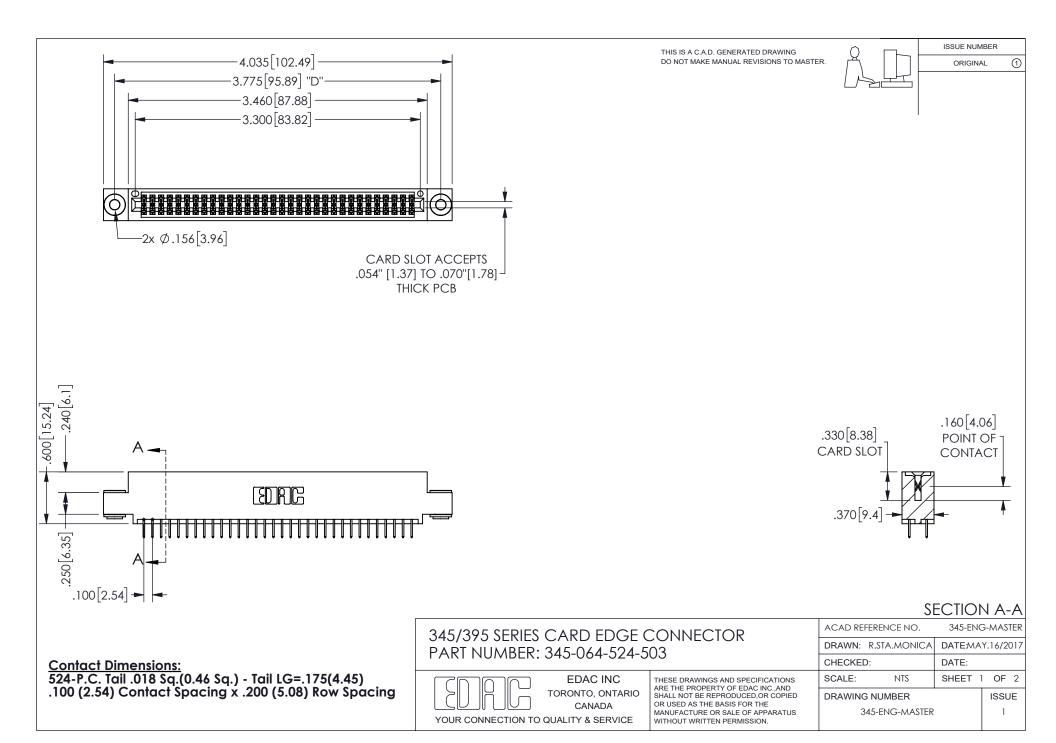

ISSUE NUMBER ORIGINAL

1









**Contact Code 558** 

Contact Code 559

Contact Code 560

INSULATOR MATERIAL: THERMOPLASTIC POLYESTER, UL 94V-0 DAP MATERIAL AVAILABLE UPON REQUEST

CONTACT MATERIAL; COPPER ALLOY

CONTACT PLATING: GOLD ON THE MATING AREA, TIN PLATING ON THE CONTACT TAILS, NICKEL UNDERPLATE

## 345/395 SERIES CARD EDGE CONNECTOR CONTACT CODE 555,556,558,559,560 DIMENSIONS

YOUR CONNECTION TO QUALITY & SERVICE

**EDAC INC** TORONTO, ONTARIO CANADA

THESE DRAWINGS AND SPECIFICATIONS ARE THE PROPERTY OF EDAC INC.,AND SHALL NOT BE REPRODUCED, OR COPIED OR USED AS THE BASIS FOR THE MANUFACTURE OR SALE OF APPARATUS WITHOUT WRITTEN PERMISSION.

| ACAD REFERENCE NO.  | 345-ENG-MASTER   |
|---------------------|------------------|
| DRAWN: R.STA.MONICA | DATE:MAY.16/2017 |
| C