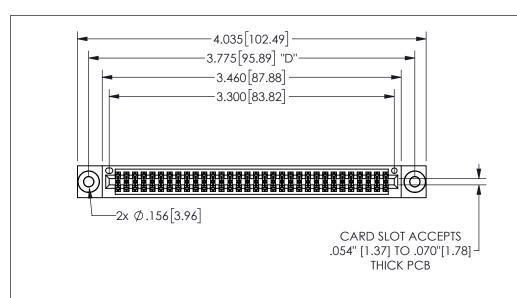

345/395 SERIES CARD EDGE CONNECTOR PART NUMBER: 345-064-540-503

YOUR CONNECTION TO QUALITY & SERVICE

**EDAC INC** TORONTO, ONTARIO CANADA

THESE DRAWINGS AND SPECIFICATIONS ARE THE PROPERTY OF EDAC INC.,AND SHALL NOT BE REPRODUCED,OR COPIED OR USED AS THE BASIS FOR THE MANUFACTURE OR SALE OF APPARATUS WITHOUT WRITTEN PERMISSION.

| ACAD REFERENCE NO.  |        | 345-ENG-MASTER  |       |
|---------------------|--------|-----------------|-------|
| DRAWN: R.STA.MONICA |        | DATEMAY.16/2017 |       |
| CHECKED:            |        | DATE:           |       |
| SCALE:              | NTS    | SHEET           | OF 2  |
| DRAWING             | NUMBER |                 | ISSUE |
| 345-ENG-MASTER      |        |                 | 1     |