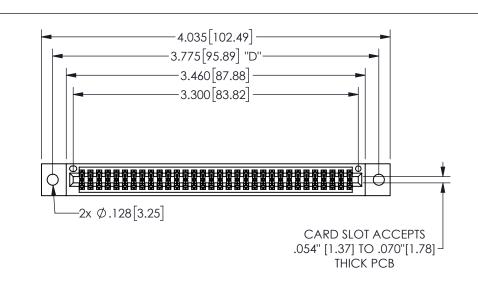

345/395 SERIES CARD EDGE CONNECTOR PART NUMBER: 345-064-541-502

YOUR CONNECTION TO QUALITY & SERVICE

**EDAC INC** TORONTO, ONTARIO CANADA

THESE DRAWINGS AND SPECIFICATIONS ARE THE PROPERTY OF EDAC INC.,AND SHALL NOT BE REPRODUCED,OR COPIED OR USED AS THE BASIS FOR THE MANUFACTURE OR SALE OF APPARATUS WITHOUT WRITTEN PERMISSION.

| ACAD REFERENCE NO.  |               | 345-ENG-MASTER  |       |
|---------------------|---------------|-----------------|-------|
| DRAWN: R.STA.MONICA |               | DATEMAY.16/2017 |       |
| CHECKED:            |               | DATE:           |       |
| SCALE:              | NTS           | SHEET           | OF 2  |
| DRAWING             | NUMBER        |                 | ISSUE |
| 3                   | 45-ENG-MASTER |                 | 1     |