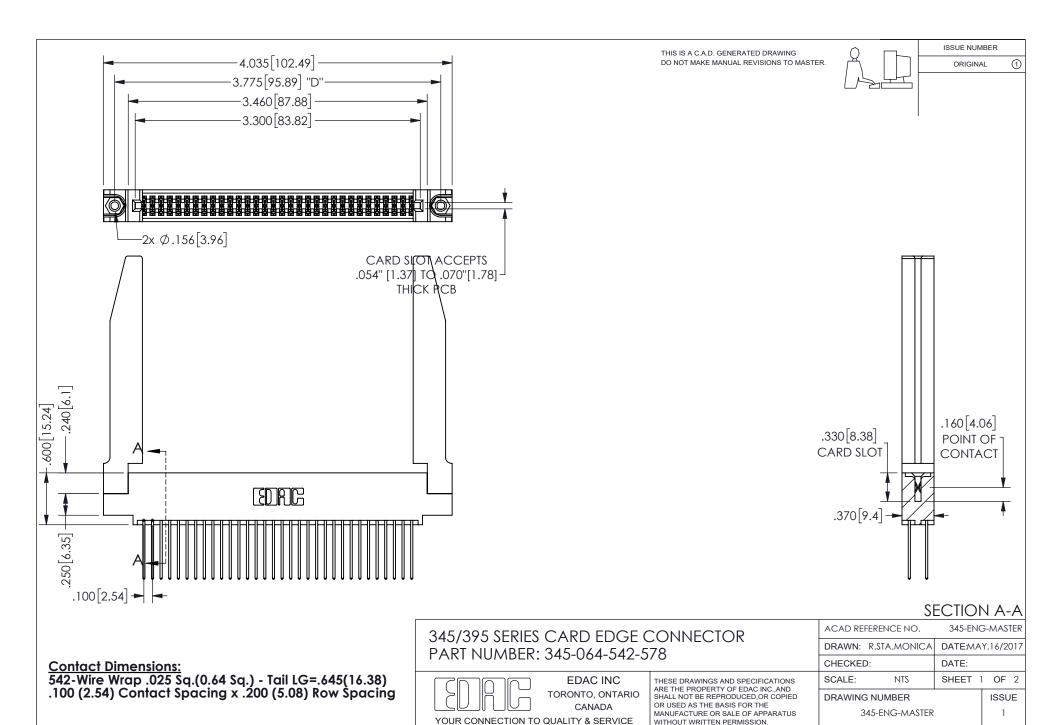

ISSUE NUMBER ORIGINAL

1

**Contact Code 558** 

Contact Code 559

Contact Code 560

INSULATOR MATERIAL: THERMOPLASTIC POLYESTER, UL 94V-0 DAP MATERIAL AVAILABLE UPON REQUEST

CONTACT MATERIAL; COPPER ALLOY

CONTACT PLATING: GOLD ON THE MATING AREA, TIN PLATING ON THE CONTACT TAILS, NICKEL UNDERPLATE

## 345/395 SERIES CARD EDGE CONNECTOR CONTACT CODE 555,556,558,559,560 DIMENSIONS

YOUR CONNECTION TO QUALITY & SERVICE

**EDAC INC** TORONTO, ONTARIO CANADA

THESE DRAWINGS AND SPECIFICATIONS ARE THE PROPERTY OF EDAC INC.,AND SHALL NOT BE REPRODUCED, OR COPIED OR USED AS THE BASIS FOR THE MANUFACTURE OR SALE OF APPARATUS WITHOUT WRITTEN PERMISSION.

| ACAD REFERENCE NO.  | 345-ENG-MASTER   |
|---------------------|------------------|
| DRAWN: R.STA.MONICA | DATE:MAY.16/2017 |
| CHECKED:            | DATE:            |
| SCALE: 1:1          | SHEET 2 OF 2     |
| DRAWING NUMBER      | ISSUE            |
| 345-ENG-MASTER      | 1                |