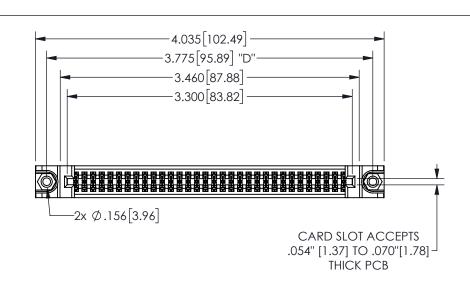

| 345/395 SERIES | CARD EDGE CONNECTOR |
|----------------|---------------------|
| PART NUMBER:   | 345-064-555-588     |

YOUR CONNECTION TO QUALITY & SERVICE

**EDAC INC** TORONTO, ONTARIO CANADA

THESE DRAWINGS AND SPECIFICATIONS ARE THE PROPERTY OF EDAC INC.,AND SHALL NOT BE REPRODUCED,OR COPIED OR USED AS THE BASIS FOR THE MANUFACTURE OR SALE OF APPARATUS WITHOUT WRITTEN PERMISSION.

|                     | ٠.     |                | , , , , , |
|---------------------|--------|----------------|-----------|
| ACAD REFERENCE NO.  |        | 345-ENG-MASTER |           |
| drawn: r.sta.monica |        | DATEMA         | Y.16/2017 |
| CHECKED:            |        | DATE:          |           |
| SCALE:              | NTS    | SHEET          | OF 2      |
| DRAWING             | NUMBER |                | ISSUE     |
| 345-ENG-MASTER      |        |                | 1         |