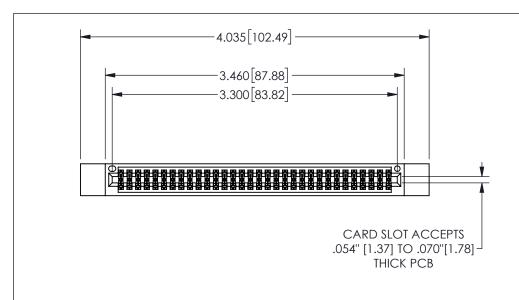

| 345/395 SERIES CARD EDGE CONNECTOR |
|------------------------------------|
| PART NUMBER: 345-064-556-812       |

YOUR CONNECTION TO QUALITY & SERVICE

**EDAC INC** TORONTO, ONTARIO CANADA

THESE DRAWINGS AND SPECIFICATIONS ARE THE PROPERTY OF EDAC INC.,AND SHALL NOT BE REPRODUCED, OR COPIED OR USED AS THE BASIS FOR THE MANUFACTURE OR SALE OF APPARATUS WITHOUT WRITTEN PERMISSION.

| ACAD REFERENCE NO. |               | 345-ENG-MASTER |           |
|--------------------|---------------|----------------|-----------|
| DRAWN:             | R.STA.MONICA  | DATEMA         | Y.16/2017 |
| CHECKED:           |               | DATE:          |           |
| SCALE:             | NTS           | SHEET          | OF 2      |
| DRAWING            | NUMBER        |                | ISSUE     |
| 3                  | 45-ENG-MASTER |                | 1         |