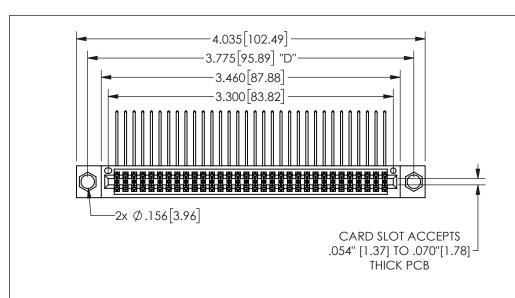

| 345/395 SERIES C | ARD EDGE CONNECTOR |
|------------------|--------------------|
| PART NUMBER: 34  | 5-064-559-204      |

YOUR CONNECTION TO QUALITY & SERVICE

**EDAC INC** TORONTO, ONTARIO CANADA

THESE DRAWINGS AND SPECIFICATIONS ARE THE PROPERTY OF EDAC INC.,AND SHALL NOT BE REPRODUCED,OR COPIED OR USED AS THE BASIS FOR THE MANUFACTURE OR SALE OF APPARATUS WITHOUT WRITTEN PERMISSION.

| OLOHOITT           |              |                | 1 / 1 / 1 |
|--------------------|--------------|----------------|-----------|
| ACAD REFERENCE NO. |              | 345-ENG-MASTER |           |
| DRAWN:             | R.STA.MONICA | DATEMA         | Y.16/2017 |
| CHECKE             | D:           | DATE:          |           |
| SCALE:             | NTS          | SHEET          | OF 2      |
| DRAWING NUMBER     |              |                | ISSUE     |
| 345-ENG-MASTER     |              | 1              |           |