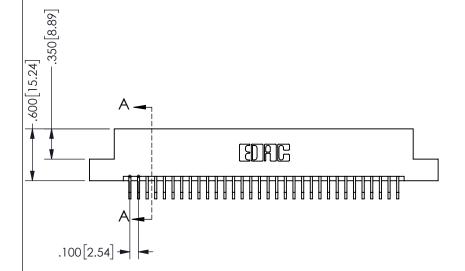

SECTION A-A

ISSUE NUMBER ORIGINAL

1

**Contact Code 558** 

Contact Code 559

**Contact Code 560** 

INSULATOR MATERIAL: THERMOPLASTIC POLYESTER, UL 94V-0 DAP MATERIAL AVAILABLE UPON REQUEST

CONTACT MATERIAL; COPPER ALLOY

CONTACT PLATING: GOLD ON THE MATING AREA, TIN PLATING ON THE CONTACT TAILS, NICKEL UNDERPLATE