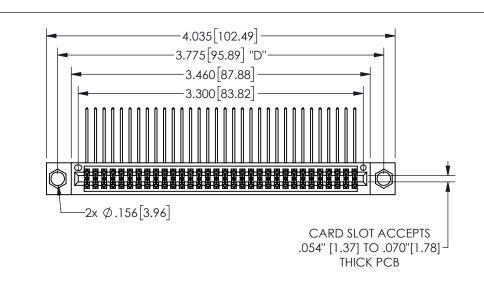

345/395 SERIES CARD EDGE CONNECTOR PART NUMBER: 345-064-559-504

YOUR CONNECTION TO QUALITY & SERVICE

**EDAC INC** TORONTO, ONTARIO CANADA

THESE DRAWINGS AND SPECIFICATIONS ARE THE PROPERTY OF EDAC INC.,AND SHALL NOT BE REPRODUCED, OR COPIED OR USED AS THE BASIS FOR THE MANUFACTURE OR SALE OF APPARATUS WITHOUT WRITTEN PERMISSION.

| ACAD REFERENCE NO. |               | 345-ENG-MASTER |           |
|--------------------|---------------|----------------|-----------|
| DRAWN:             | R.STA.MONICA  | DATEMA         | Y.16/2017 |
| CHECKED:           |               | DATE:          |           |
| SCALE:             | NTS           | SHEET          | OF 2      |
| DRAWING            | NUMBER        |                | ISSUE     |
| 3                  | 45-ENG-MASTER |                | 1         |