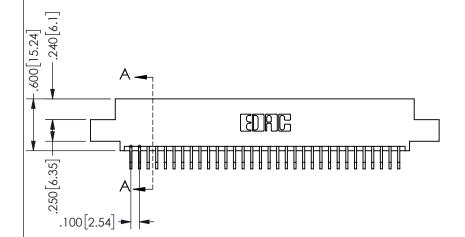

SECTION A-A

ISSUE NUMBER ORIGINAL

1

**Contact Code 558** 

Contact Code 559

**Contact Code 560** 

INSULATOR MATERIAL: THERMOPLASTIC POLYESTER, UL 94V-0 DAP MATERIAL AVAILABLE UPON REQUEST

CONTACT MATERIAL; COPPER ALLOY

CONTACT PLATING: GOLD ON THE MATING AREA, TIN PLATING ON THE CONTACT TAILS, NICKEL UNDERPLATE