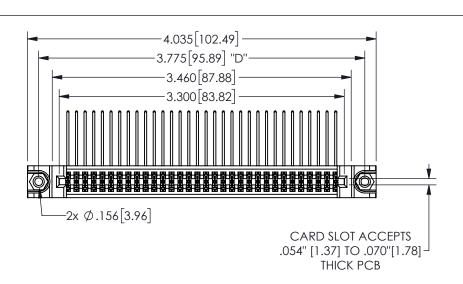

345/395 SERIES CARD EDGE CONNECTOR PART NUMBER: 345-064-559-588

YOUR CONNECTION TO QUALITY & SERVICE

**EDAC INC** TORONTO, ONTARIO CANADA

THESE DRAWINGS AND SPECIFICATIONS ARE THE PROPERTY OF EDAC INC.,AND SHALL NOT BE REPRODUCED,OR COPIED OR USED AS THE BASIS FOR THE MANUFACTURE OR SALE OF APPARATUS WITHOUT WRITTEN PERMISSION.

| ACAD REFERENCE NO.  | 345-ENG-MASTER   |
|---------------------|------------------|
| DRAWN: R.STA.MONICA | DATE:MAY.16/2017 |
| CHECKED:            | DATE:            |
| SCALE: NTS          | SHEET 1 OF 2     |
| DRAWING NUMBER      | ISSUE            |
| 345-ENG-MASTER      | 1                |
|                     |                  |