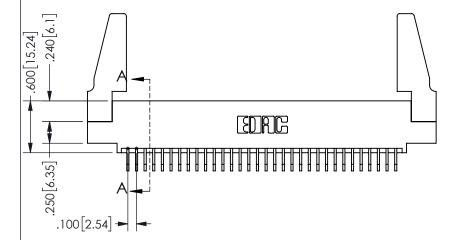

THIS IS A C.A.D. GENERATED DRAWING DO NOT MAKE MANUAL REVISIONS TO MASTER.

ORIGINAL

ISSUE NUMBER

.160 4.06 .330[8.38] POINT OF CARD SLOT CONTACT .370 9.4 .150[3.81]

<u>Contact Dimensions:</u>
559-90 Degree Bend (Code 541 Contacts)
See Sheet 2 for Contact Code 555, 556, 558, 559, 560 **Dimensions** 

SECTION A-A

ISSUE NUMBER ORIGINAL

1

**Contact Code 558** 

Contact Code 559

**Contact Code 560** 

INSULATOR MATERIAL: THERMOPLASTIC POLYESTER, UL 94V-0 DAP MATERIAL AVAILABLE UPON REQUEST

CONTACT MATERIAL; COPPER ALLOY

CONTACT PLATING: GOLD ON THE MATING AREA, TIN PLATING ON THE CONTACT TAILS, NICKEL UNDERPLATE