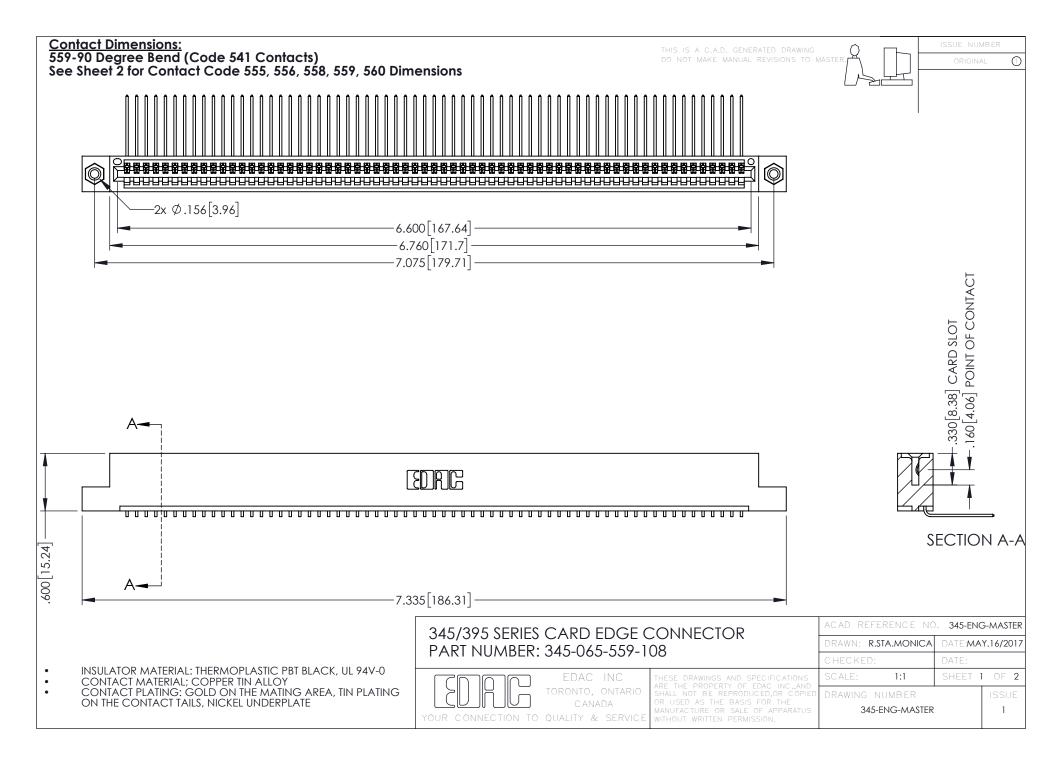

## 345/395 SERIES CARD EDGE CONNECTOR CONTACT CODE 555,556,558,559,560 DIMENSIONS

YOUR CONNECTION TO QUALITY & SERVICE

|   | ACAD REFERENCE NO. 345-ENG-MASTER |                  |
|---|-----------------------------------|------------------|
|   | DRAWN: R.STA.MONICA               | DATE:MAY.16/2017 |
|   | CHECKED:                          | DATE:            |
|   | SCALE: 1:1                        | SHEET 2 OF 2     |
| D | DRAWING NUMBER                    | ISSUE            |

345-ENG-MASTER