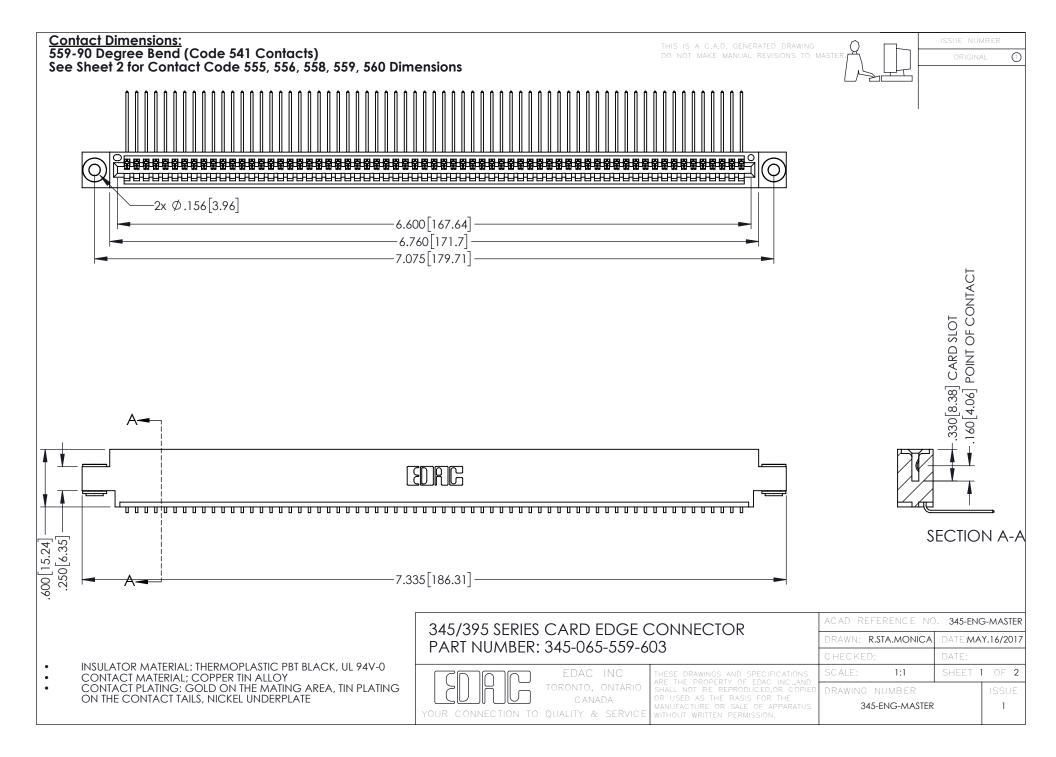

## 345/395 SERIES CARD EDGE CONNECTOR CONTACT CODE 555,556,558,559,560 DIMENSIONS

YOUR CONNECTION TO QUALITY & SERVICE

|   | ACAD REFERENCE NO. 345-ENG-MASTER |                  |
|---|-----------------------------------|------------------|
|   | DRAWN: R.STA.MONICA               | DATE:MAY.16/2017 |
|   | CHECKED:                          | DATE:            |
|   | SCALE: 1:1                        | SHEET 2 OF 2     |
| D | DRAWING NUMBER                    | ISSUE            |