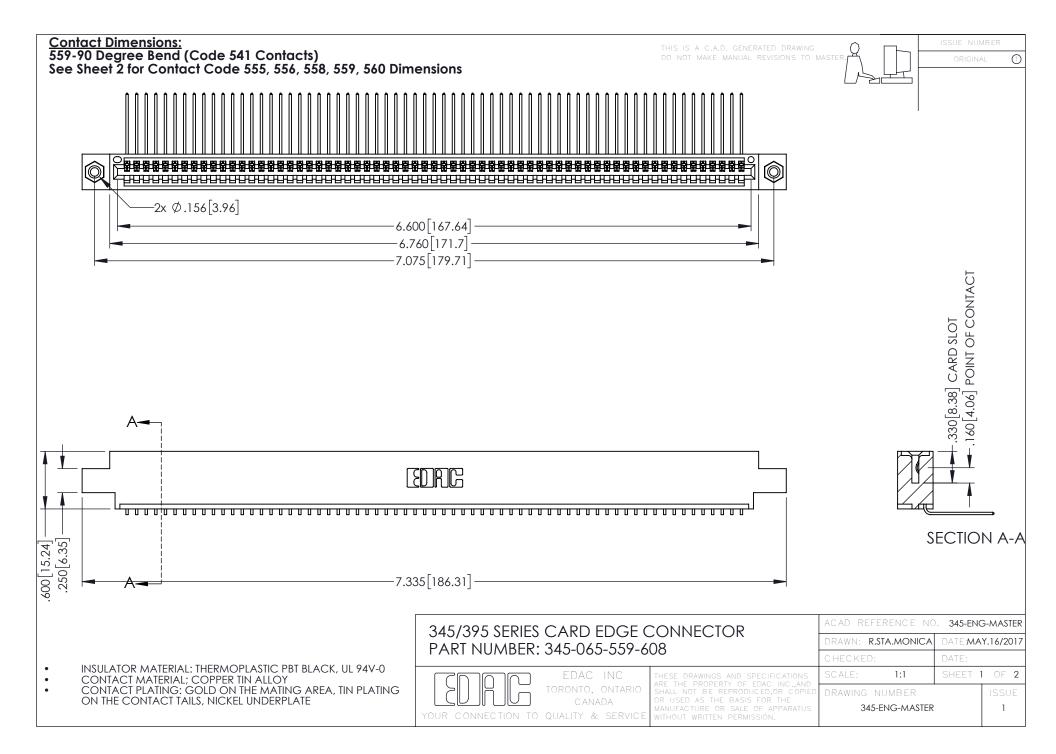

## 345/395 SERIES CARD EDGE CONNECTOR CONTACT CODE 555,556,558,559,560 DIMENSIONS

YOUR CONNECTION TO QUALITY & SERVICE

|   | ACAD REFERENCE NO. 345-ENG-MASTER |                  |
|---|-----------------------------------|------------------|
|   | DRAWN: R.STA.MONICA               | DATE:MAY.16/2017 |
|   | CHECKED:                          | DATE:            |
|   | SCALE: 1:1                        | SHEET 2 OF 2     |
| D | DRAWING NUMBER                    | ISSUE            |

345-ENG-MASTER