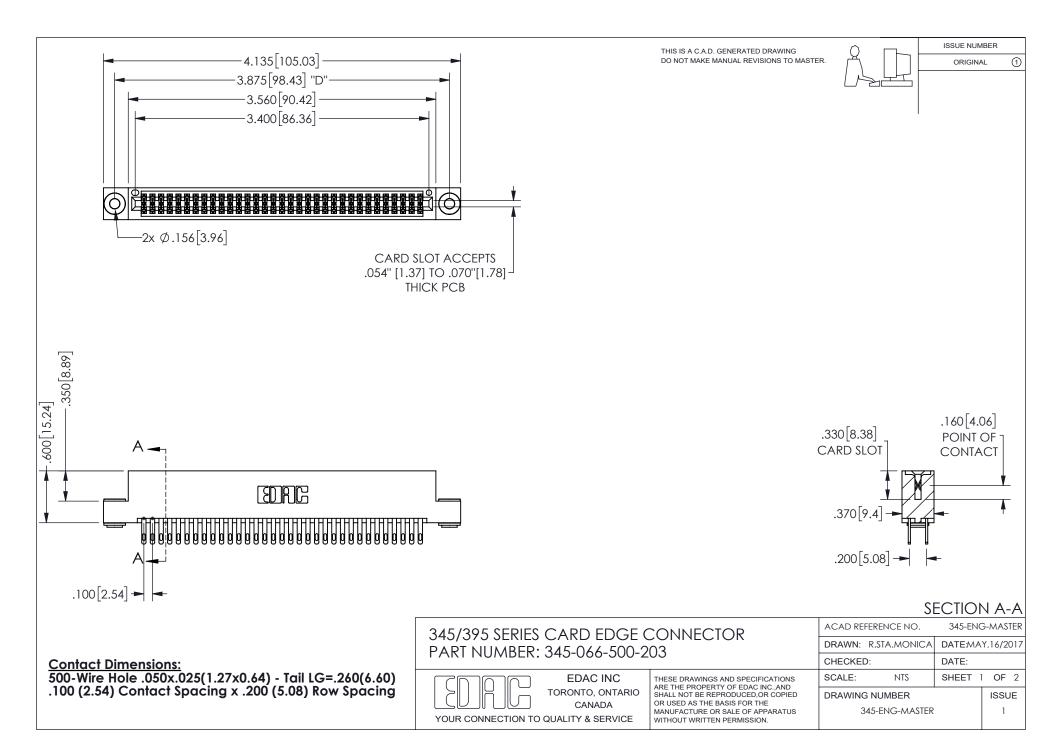

ISSUE NUMBER ORIGINAL

1

**Contact Code 558** 

Contact Code 559

Contact Code 560

INSULATOR MATERIAL: THERMOPLASTIC POLYESTER, UL 94V-0 DAP MATERIAL AVAILABLE UPON REQUEST

CONTACT MATERIAL; COPPER ALLOY

CONTACT PLATING: GOLD ON THE MATING AREA, TIN PLATING ON THE CONTACT TAILS, NICKEL UNDERPLATE

## 345/395 SERIES CARD EDGE CONNECTOR CONTACT CODE 555,556,558,559,560 DIMENSIONS

YOUR CONNECTION TO QUALITY & SERVICE

**EDAC INC** TORONTO, ONTARIO CANADA

THESE DRAWINGS AND SPECIFICATIONS ARE THE PROPERTY OF EDAC INC.,AND SHALL NOT BE REPRODUCED, OR COPIED OR USED AS THE BASIS FOR THE MANUFACTURE OR SALE OF APPARATUS WITHOUT WRITTEN PERMISSION.

| ACAD REFERENCE NO.  | 345-ENG-MASTER   |
|---------------------|------------------|
| DRAWN: R.STA.MONICA | DATE:MAY.16/2017 |
| CHECKED:            | DATE:            |
| SCALE: 1:1          | SHEET 2 OF 2     |
| DRAWING NUMBER      | ISSUE            |
| 345-ENG-MASTER      | 1                |