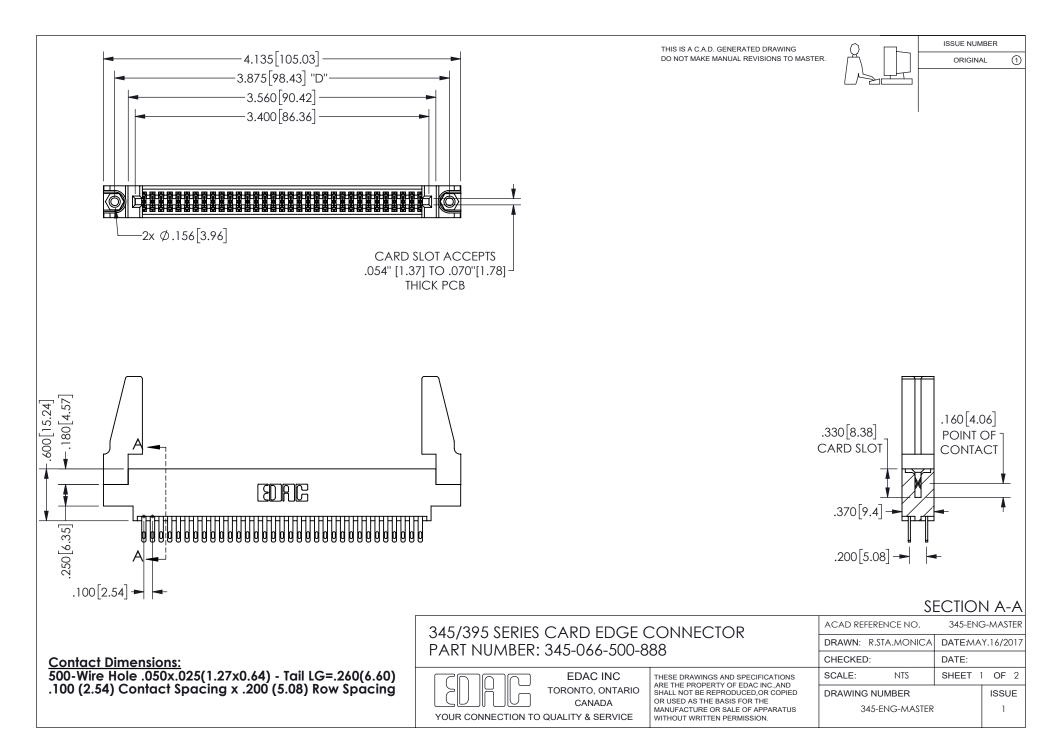

## 345/395 SERIES CARD EDGE CONNECTOR CONTACT CODE 555,556,558,559,560 DIMENSIONS

YOUR CONNECTION TO QUALITY & SERVICE

**EDAC INC** TORONTO, ONTARIO CANADA

THESE DRAWINGS AND SPECIFICATIONS ARE THE PROPERTY OF EDAC INC.,AND SHALL NOT BE REPRODUCED, OR COPIED OR USED AS THE BASIS FOR THE MANUFACTURE OR SALE OF APPARATUS WITHOUT WRITTEN PERMISSION.