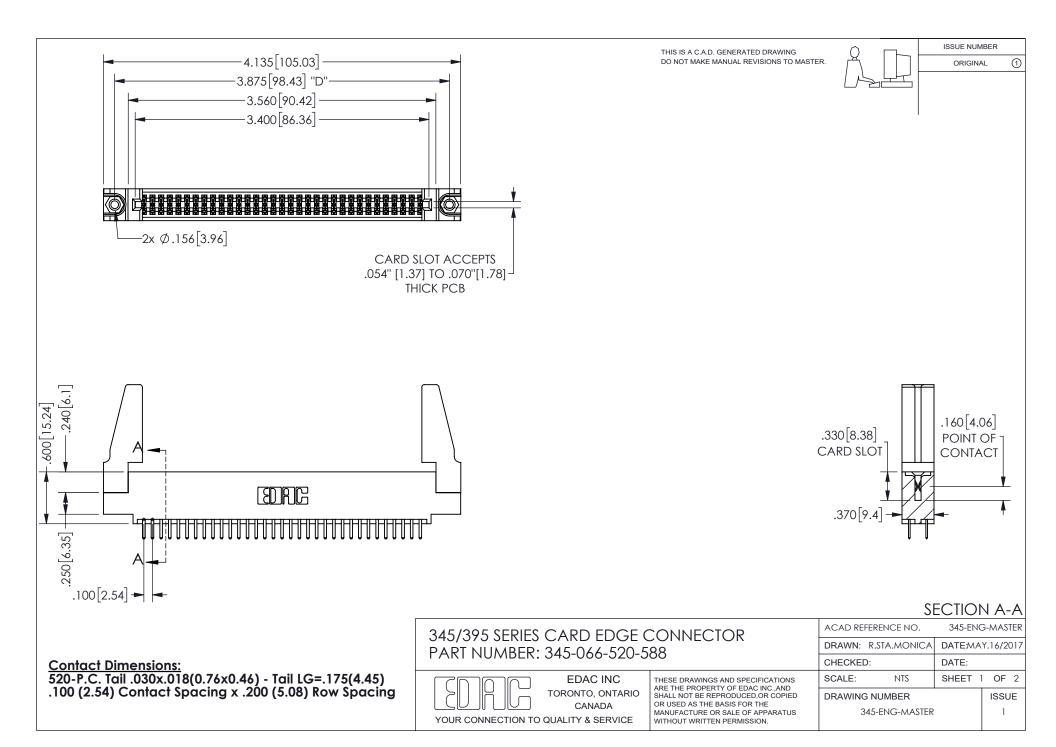

ISSUE NUMBER ORIGINAL

1

**Contact Code 558** 

Contact Code 559

Contact Code 560

INSULATOR MATERIAL: THERMOPLASTIC POLYESTER, UL 94V-0 DAP MATERIAL AVAILABLE UPON REQUEST

CONTACT MATERIAL; COPPER ALLOY

CONTACT PLATING: GOLD ON THE MATING AREA, TIN PLATING ON THE CONTACT TAILS, NICKEL UNDERPLATE

## 345/395 SERIES CARD EDGE CONNECTOR CONTACT CODE 555,556,558,559,560 DIMENSIONS

YOUR CONNECTION TO QUALITY & SERVICE

**EDAC INC** TORONTO, ONTARIO CANADA

THESE DRAWINGS AND SPECIFICATIONS ARE THE PROPERTY OF EDAC INC.,AND SHALL NOT BE REPRODUCED, OR COPIED OR USED AS THE BASIS FOR THE MANUFACTURE OR SALE OF APPARATUS WITHOUT WRITTEN PERMISSION.

| ACAD REFERENCE NO.  | 345-ENG-MASTER   |
|---------------------|------------------|
| DRAWN: R.STA.MONICA | DATE:MAY.16/2017 |
| CHECKED:            | DATE:            |
| SCALE: 1:1          | SHEET 2 OF 2     |
| DRAWING NUMBER      | ISSUE            |
| 345-ENG-MASTER      | 1                |