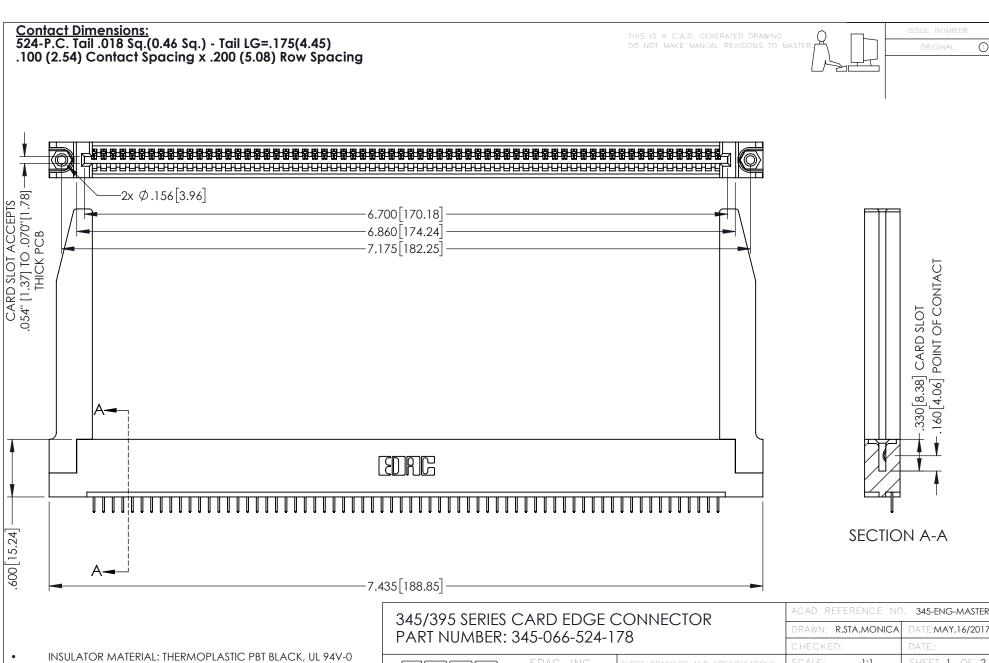

345/395 SERIES CARD EDGE CONNECTOR CONTACT CODE 555,556,558,559,560 DIMENSIONS

YOUR CONNECTION TO QUALITY & SERVICE

345-ENG-MASTER DATE:MAY.16/2017 DRAWN: R.STA.MONICA 1:1 SHEET 2 OF 2

345-ENG-MASTER