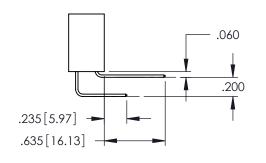

345-ENG-MASTER

**Contact Code 558** 

Contact Code 559

**Contact Code 560** 

INSULATOR MATERIAL: THERMOPLASTIC POLYESTER, UL 94V-0

DAP MATERIAL AVAILABLE UPON REQUEST

CONTACT MATERIAL; COPPER ALLOY CONTACT PLATING: GOLD ON THE MATING AREA, TIN PLATING ON THE CONTACT TAILS, NICKEL UNDERPLATE