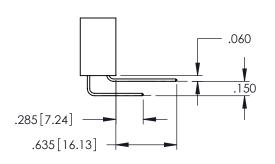

345-ENG-MASTER

**Contact Code 558** 

Contact Code 559

**Contact Code 560** 

INSULATOR MATERIAL: THERMOPLASTIC POLYESTER, UL 94V-0

DAP MATERIAL AVAILABLE UPON REQUEST

CONTACT MATERIAL; COPPER ALLOY CONTACT PLATING: GOLD ON THE MATING AREA, TIN PLATING ON THE CONTACT TAILS, NICKEL UNDERPLATE