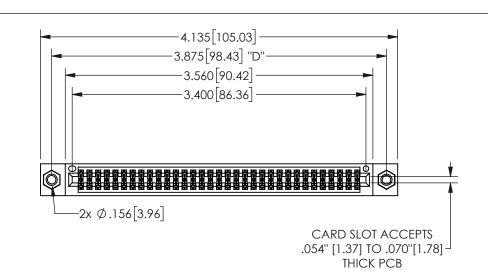

345/395 SERIES CARD EDGE CONNECTOR PART NUMBER: 345-066-541-807

YOUR CONNECTION TO QUALITY & SERVICE

**EDAC INC** TORONTO, ONTARIO CANADA

THESE DRAWINGS AND SPECIFICATIONS ARE THE PROPERTY OF EDAC INC.,AND SHALL NOT BE REPRODUCED, OR COPIED OR USED AS THE BASIS FOR THE MANUFACTURE OR SALE OF APPARATUS WITHOUT WRITTEN PERMISSION.

| ACAD REFERENCE NO.  | 345-ENG-MASTER   |
|---------------------|------------------|
| DRAWN: R.STA.MONICA | DATE:MAY.16/2017 |
| CHECKED:            | DATE:            |
| SCALE: NTS          | SHEET 1 OF 2     |
| DRAWING NUMBER      | ISSUE            |
| 345-ENG-MASTER      | 1                |