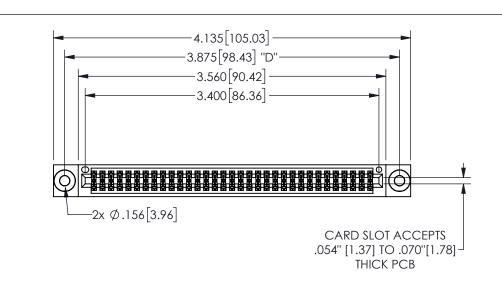

345/395 SERIES CARD EDGE CONNECTOR PART NUMBER: 345-066-542-803

YOUR CONNECTION TO QUALITY & SERVICE

**EDAC INC** TORONTO, ONTARIO CANADA

THESE DRAWINGS AND SPECIFICATIONS ARE THE PROPERTY OF EDAC INC.,AND SHALL NOT BE REPRODUCED,OR COPIED OR USED AS THE BASIS FOR THE MANUFACTURE OR SALE OF APPARATUS WITHOUT WRITTEN PERMISSION.

| ACAD REFERENCE NO.  |        | 345-ENG-MASTER  |       |
|---------------------|--------|-----------------|-------|
| DRAWN: R.STA.MONICA |        | DATEMAY.16/2017 |       |
| CHECKED:            |        | DATE:           |       |
| SCALE:              | NTS    | SHEET           | OF 2  |
| DRAWING             | NUMBER |                 | ISSUE |
| 345-ENG-MASTER      |        |                 | 1     |