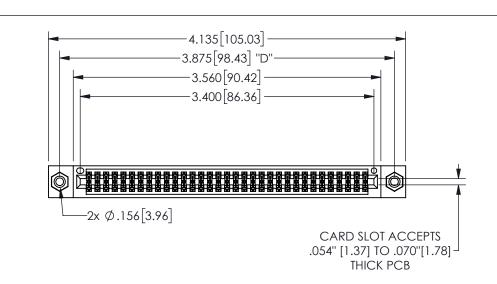

## 345/395 SERIES CARD EDGE CONNECTOR CONTACT CODE 555,556,558,559,560 DIMENSIONS

YOUR CONNECTION TO QUALITY & SERVICE

**EDAC INC** TORONTO, ONTARIO CANADA

THESE DRAWINGS AND SPECIFICATIONS ARE THE PROPERTY OF EDAC INC.,AND SHALL NOT BE REPRODUCED, OR COPIED OR USED AS THE BASIS FOR THE MANUFACTURE OR SALE OF APPARATUS WITHOUT WRITTEN PERMISSION.