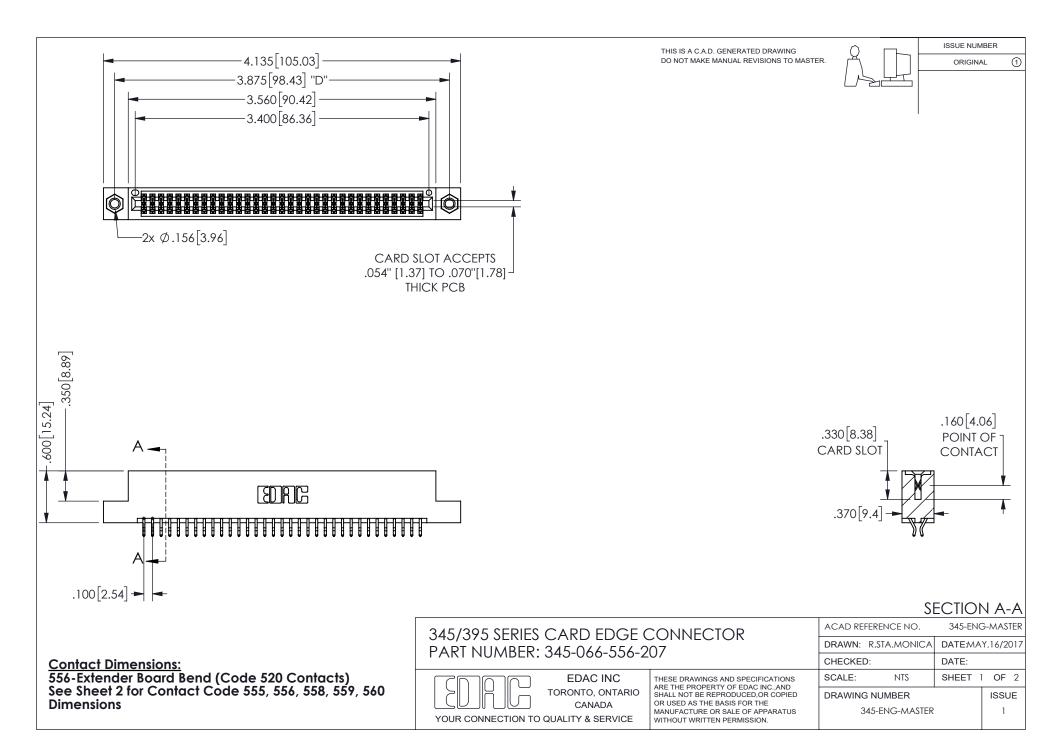

ISSUE NUMBER ORIGINAL

1









**Contact Code 558** 

Contact Code 559

Contact Code 560

INSULATOR MATERIAL: THERMOPLASTIC POLYESTER, UL 94V-0 DAP MATERIAL AVAILABLE UPON REQUEST

CONTACT MATERIAL; COPPER ALLOY

CONTACT PLATING: GOLD ON THE MATING AREA, TIN PLATING ON THE CONTACT TAILS, NICKEL UNDERPLATE

## 345/395 SERIES CARD EDGE CONNECTOR CONTACT CODE 555,556,558,559,560 DIMENSIONS

YOUR CONNECTION TO QUALITY & SERVICE

**EDAC INC** TORONTO, ONTARIO CANADA

THESE DRAWINGS AND SPECIFICATIONS ARE THE PROPERTY OF EDAC INC.,AND SHALL NOT BE REPRODUCED, OR COPIED OR USED AS THE BASIS FOR THE MANUFACTURE OR SALE OF APPARATUS WITHOUT WRITTEN PERMISSION.

| ACAD REFERENCE NO.  | 345-ENG-MASTER   |
|---------------------|------------------|
| DRAWN: R.STA.MONICA | DATE:MAY.16/2017 |
| C