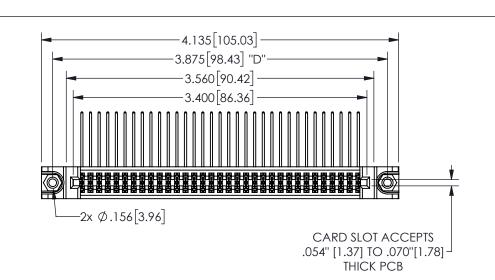

345/395 SERIES CARD EDGE CONNECTOR PART NUMBER: 345-066-558-588

YOUR CONNECTION TO QUALITY & SERVICE

**EDAC INC** TORONTO, ONTARIO CANADA

THESE DRAWINGS AND SPECIFICATIONS ARE THE PROPERTY OF EDAC INC.,AND SHALL NOT BE REPRODUCED, OR COPIED OR USED AS THE BASIS FOR THE MANUFACTURE OR SALE OF APPARATUS WITHOUT WRITTEN PERMISSION.

| ACAD RE             | FERENCE NO.   | 345-ENG-MASTER   |       |
|---------------------|---------------|------------------|-------|
| DRAWN: R.STA.MONICA |               | DATE:MAY.16/2017 |       |
| CHECKE              | D:            | DATE:            |       |
| SCALE:              | NTS           | SHEET            | OF 2  |
| DRAWING             | NUMBER        |                  | ISSUE |
| 3                   | 45-ENG-MASTER |                  | 1     |
|                     |               |                  |       |