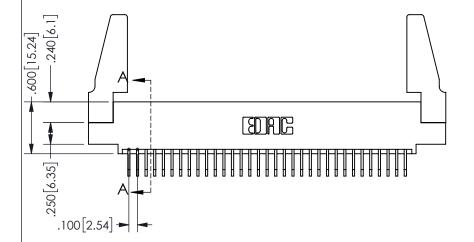

THIS IS A C.A.D. GENERATED DRAWING DO NOT MAKE MANUAL REVISIONS TO MASTER.

ISSUE NUMBER ORIGINAL 1

.160 4.06 .330[8.38] POINT OF CARD SLOT CONTACT .370 9.4 .200 [5.08]

<u>Contact Dimensions:</u>
558-90 Degree Bend (Code 541 Contacts)
See Sheet 2 for Contact Code 555, 556, 558, 559, 560 **Dimensions** 

SECTION A-A

ISSUE NUMBER ORIGINAL

1

**Contact Code 558** 

Contact Code 559

**Contact Code 560** 

INSULATOR MATERIAL: THERMOPLASTIC POLYESTER, UL 94V-0 DAP MATERIAL AVAILABLE UPON REQUEST

CONTACT MATERIAL; COPPER ALLOY

CONTACT PLATING: GOLD ON THE MATING AREA, TIN PLATING ON THE CONTACT TAILS, NICKEL UNDERPLATE