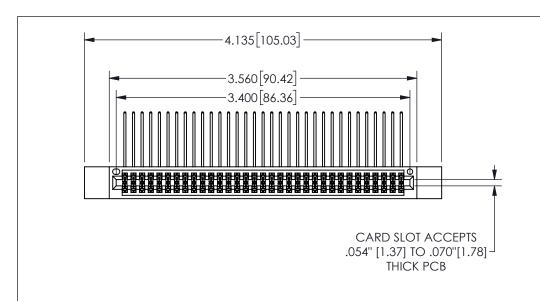

<u>Contact Dimensions:</u>
559-90 Degree Bend (Code 541 Contacts)
See Sheet 2 for Contact Code 555, 556, 558, 559, 560 **Dimensions** 

| 345/395 SERIES CARD EDGE CONNECTOR |
|------------------------------------|
| PART NUMBER: 345-066-559-512       |

| ACAD REFERENCE NO. |              | 345-ENC | G-MASTER  |
|--------------------|--------------|---------|-----------|
| DRAWN:             | R.STA.MONICA | DATEMA  | Y.16/2017 |
| CHECKE             | D:           | DATE:   |           |
| SCALE:             | NTS          | SHEET   | OF 2      |
| DRAWING NUMBER     |              |         | ISSUE     |
| 345-ENG-MASTER     |              |         | 1         |