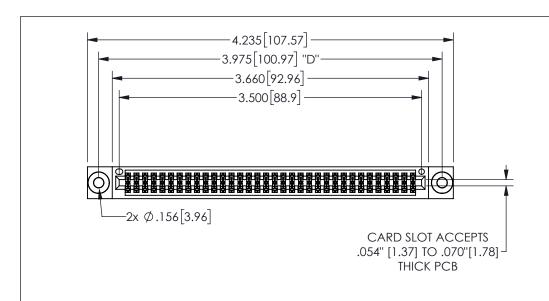

THIS IS A C.A.D. GENERATED DRAWING DO NOT MAKE MANUAL REVISIONS TO MASTER.

ISSUE NUMBER

1

ORIGINAL

.160[4.06] .330[8.38] POINT OF CARD SLOT CONTACT .370 9.4 .200 5.08

## -.180[4.57] 600 15.24 .250[6.35] .100[2.54]

<u>Contact Dimensions:</u> 500-Wire Hole .050x.025(1.27x0.64) - Tail LG=.260(6.60) .100 (2.54) Contact Spacing x .200 (5.08) Row Spacing

| 345/395 SERIES CARD EDGE CONNECTOR |
|------------------------------------|
| PART NUMBER: 345-068-500-803       |

## 345/395 SERIES CARD EDGE CONNECTOR CONTACT CODE 555,556,558,559,560 DIMENSIONS

YOUR CONNECTION TO QUALITY & SERVICE

**EDAC INC** TORONTO, ONTARIO CANADA

THESE DRAWINGS AND SPECIFICATIONS ARE THE PROPERTY OF EDAC INC.,AND SHALL NOT BE REPRODUCED, OR COPIED OR USED AS THE BASIS FOR THE MANUFACTURE OR SALE OF APPARATUS WITHOUT WRITTEN PERMISSION.