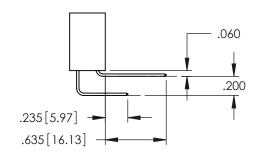

DAP MATERIAL AVAILABLE UPON REQUEST

CONTACT MATERIAL; COPPER ALLOY CONTACT PLATING: GOLD ON THE MATING AREA, TIN PLATING ON THE CONTACT TAILS, NICKEL UNDERPLATE

345/395 SERIES CARD EDGE CONNECTOR CONTACT CODE 555,556,558,559,560 DIMENSIONS