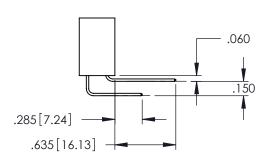

DAP MATERIAL AVAILABLE UPON REQUEST

CONTACT MATERIAL; COPPER ALLOY CONTACT PLATING: GOLD ON THE MATING AREA, TIN PLATING ON THE CONTACT TAILS, NICKEL UNDERPLATE

345/395 SERIES CARD EDGE CONNECTOR CONTACT CODE 555,556,558,559,560 DIMENSIONS