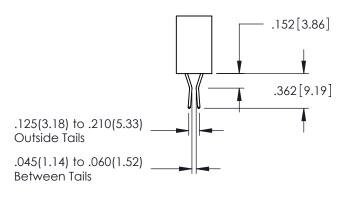

DAP MATERIAL AVAILABLE UPON REQUEST

CONTACT MATERIAL; COPPER ALLOY CONTACT PLATING: GOLD ON THE MATING AREA, TIN PLATING ON THE CONTACT TAILS, NICKEL UNDERPLATE

345/395 SERIES CARD EDGE CONNECTOR CONTACT CODE 555,556,558,559,560 DIMENSIONS