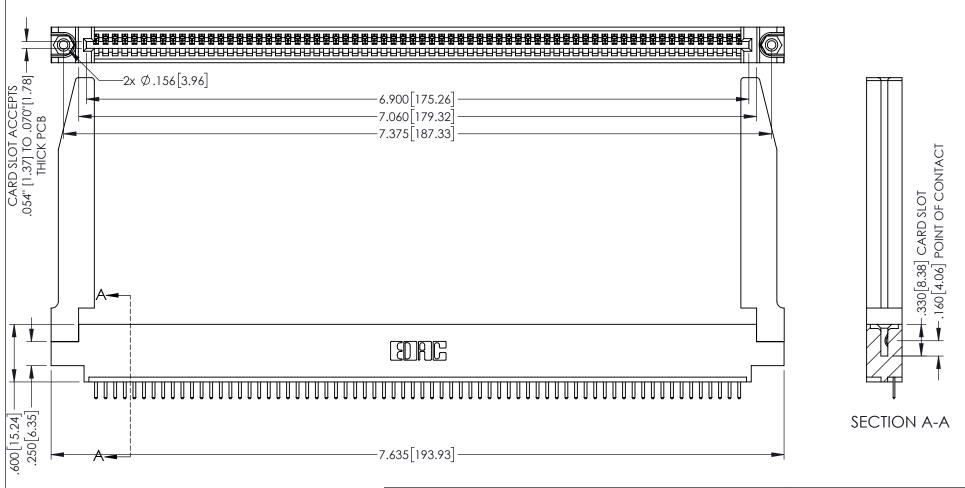

1

INSULATOR MATERIAL: THERMOPLASTIC PBT BLACK, UL 94V-0 CONTACT MATERIAL; COPPER TIN ALLOY

CONTACT PLATING: GOLD ON THE MATING AREA, TIN PLATING ON THE CONTACT TAILS, NICKEL UNDERPLATE

345/395 SERIES CARD EDGE CONNECTOR PART NUMBER: 345-068-520-678

YOUR CONNECTION TO QUALITY & SERVICE

345-ENG-MASTER DRAWN: R.STA.MONICA DATE:MAY.16/2017 1:1 SHEET 1 OF 2

345-ENG-MASTER

**Contact Code 558** 

Contact Code 559

**Contact Code 560** 

INSULATOR MATERIAL: THERMOPLASTIC POLYESTER, UL 94V-0

DAP MATERIAL AVAILABLE UPON REQUEST

CONTACT MATERIAL; COPPER ALLOY CONTACT PLATING: GOLD ON THE MATING AREA, TIN PLATING ON THE CONTACT TAILS, NICKEL UNDERPLATE

345/395 SERIES CARD EDGE CONNECTOR CONTACT CODE 555,556,558,559,560 DIMENSIONS