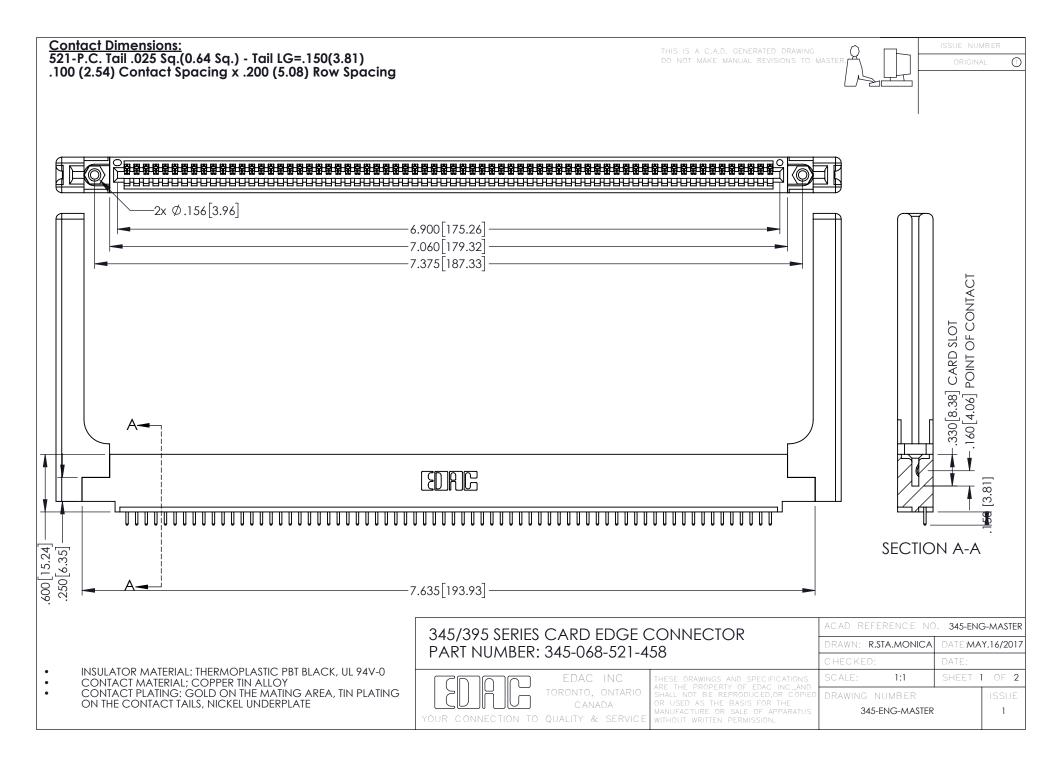

345/395 SERIES CARD EDGE CONNECTOR CONTACT CODE 555,556,558,559,560 DIMENSIONS

YOUR CONNECTION TO QUALITY & SERVICE

|      | ACAD REFERENCE NO. 345-ENG-MASTER |                  |
|------|-----------------------------------|------------------|
| S    | DRAWN: R.STA.MONICA               | DATE:MAY.16/2017 |
|      | CHECKED:                          | DATE:            |
| J ** | SCALE: 1:1                        | SHEET 2 OF 2     |
| ED   | DRAWING NUMBER                    | ISSUE            |