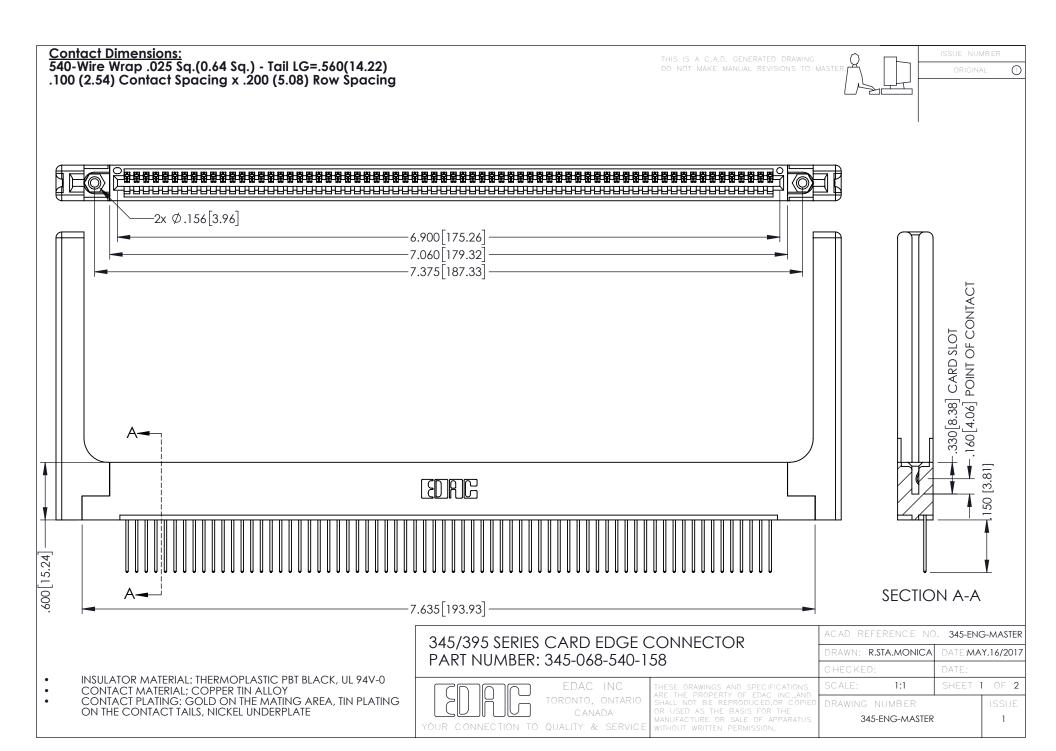

**Contact Code 558** 

Contact Code 559

**Contact Code 560** 

INSULATOR MATERIAL: THERMOPLASTIC POLYESTER, UL 94V-0

DAP MATERIAL AVAILABLE UPON REQUEST

CONTACT MATERIAL; COPPER ALLOY CONTACT PLATING: GOLD ON THE MATING AREA, TIN PLATING ON THE CONTACT TAILS, NICKEL UNDERPLATE

345/395 SERIES CARD EDGE CONNECTOR CONTACT CODE 555,556,558,559,560 DIMENSIONS

YOUR CONNECTION TO QUALITY & SERVICE

|      | ACAD REFERENCE NO. 345-ENG-MASTER |                  |
|------|-----------------------------------|------------------|
| S    | DRAWN: R.STA.MONICA               | DATE:MAY.16/2017 |
|      | CHECKED:                          | DATE:            |
| J ** | SCALE: 1:1                        | SHEET 2 OF 2     |
| ED   | DRAWING NUMBER                    | ISSUE            |