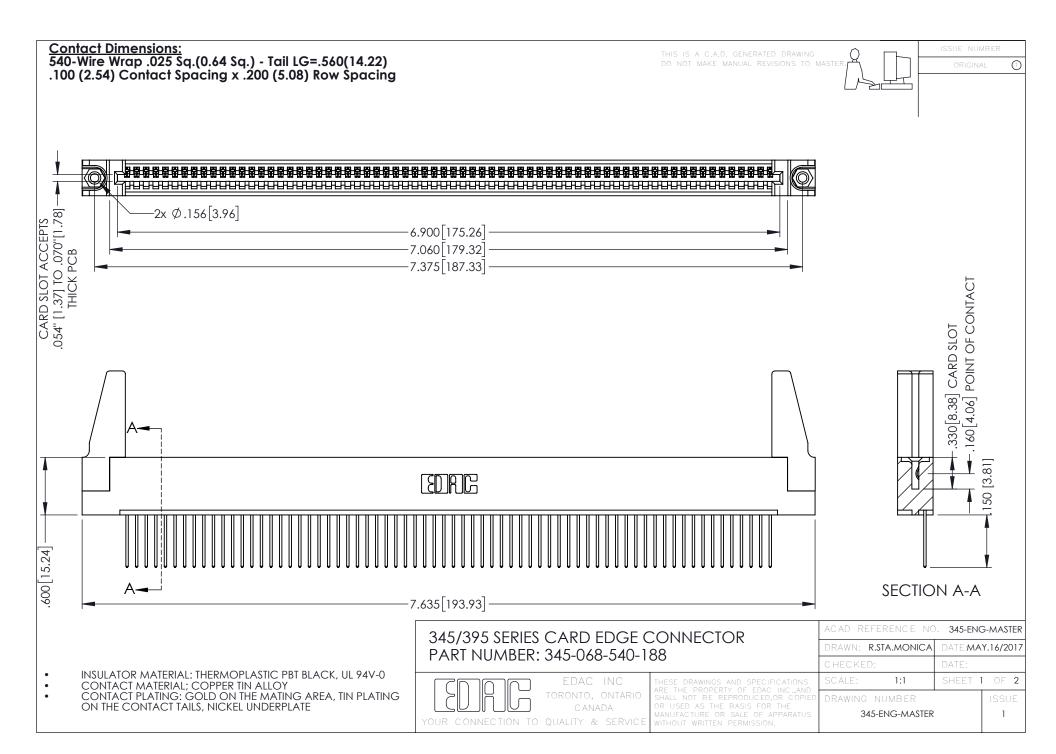

345/395 SERIES CARD EDGE CONNECTOR CONTACT CODE 555,556,558,559,560 DIMENSIONS

YOUR CONNECTION TO QUALITY & SERVICE

|      | ACAD REFERENCE NO. 345-ENG-MASTER |                  |
|------|-----------------------------------|------------------|
| S    | DRAWN: R.STA.MONICA               | DATE:MAY.16/2017 |
|      | CHECKED:                          | DATE:            |
| J ** | SCALE: 1:1                        | SHEET 2 OF 2     |
| ED   | DRAWING NUMBER                    | ISSUE            |

345-ENG-MASTER