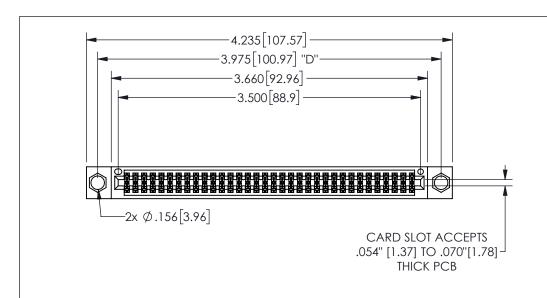

THIS IS A C.A.D. GENERATED DRAWING DO NOT MAKE MANUAL REVISIONS TO MASTER.

ISSUE NUMBER

ORIGINAL

1

.160 4.06 .330[8.38] POINT OF CARD SLOT CONTACT .370 9.4

-.350[8.89] .600[15.24] .100[2.54]

<u>Contact Dimensions:</u>
540-Wire Wrap .025 Sq.(0.64 Sq.) - Tail LG=.560(14.22)
.100 (2.54) Contact Spacing x .200 (5.08) Row Spacing

345/395 SERIES CARD EDGE CONNECTOR PART NUMBER: 345-068-540-204

YOUR CONNECTION TO QUALITY & SERVICE

**EDAC INC** TORONTO, ONTARIO CANADA

THESE DRAWINGS AND SPECIFICATIONS ARE THE PROPERTY OF EDAC INC.,AND SHALL NOT BE REPRODUCED,OR COPIED OR USED AS THE BASIS FOR THE MANUFACTURE OR SALE OF APPARATUS WITHOUT WRITTEN PERMISSION.