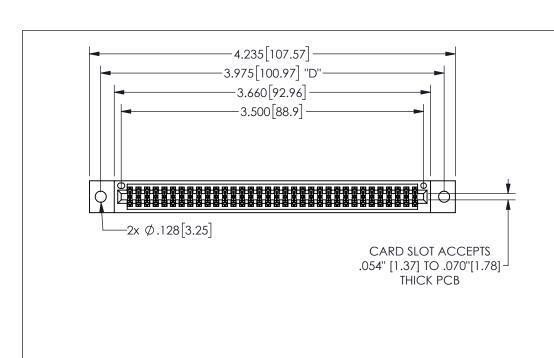

## .240[6.1] 600 15.24 250 [6.35] .100[2.54]

<u>Contact Dimensions:</u>
540-Wire Wrap .025 Sq.(0.64 Sq.) - Tail LG=.560(14.22)
.100 (2.54) Contact Spacing x .200 (5.08) Row Spacing

345/395 SERIES CARD EDGE CONNECTOR PART NUMBER: 345-068-540-502

## 345/395 SERIES CARD EDGE CONNECTOR CONTACT CODE 555,556,558,559,560 DIMENSIONS

YOUR CONNECTION TO QUALITY & SERVICE

**EDAC INC** TORONTO, ONTARIO CANADA

THESE DRAWINGS AND SPECIFICATIONS ARE THE PROPERTY OF EDAC INC.,AND SHALL NOT BE REPRODUCED, OR COPIED OR USED AS THE BASIS FOR THE MANUFACTURE OR SALE OF APPARATUS WITHOUT WRITTEN PERMISSION.