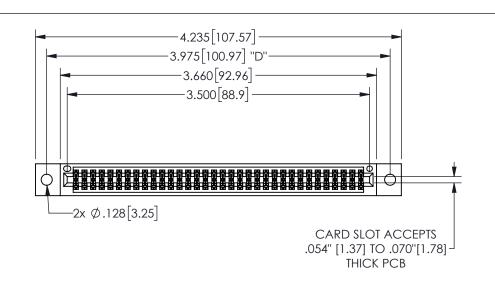

345/395 SERIES CARD EDGE CONNECTOR PART NUMBER: 345-068-541-502

YOUR CONNECTION TO QUALITY & SERVICE

**EDAC INC** TORONTO, ONTARIO CANADA

THESE DRAWINGS AND SPECIFICATIONS ARE THE PROPERTY OF EDAC INC.,AND SHALL NOT BE REPRODUCED, OR COPIED OR USED AS THE BASIS FOR THE MANUFACTURE OR SALE OF APPARATUS WITHOUT WRITTEN PERMISSION.