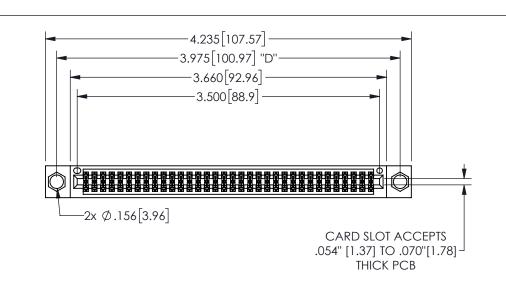

345/395 SERIES CARD EDGE CONNECTOR PART NUMBER: 345-068-542-504

YOUR CONNECTION TO QUALITY & SERVICE

**EDAC INC** TORONTO, ONTARIO CANADA

THESE DRAWINGS AND SPECIFICATIONS ARE THE PROPERTY OF EDAC INC.,AND SHALL NOT BE REPRODUCED, OR COPIED OR USED AS THE BASIS FOR THE MANUFACTURE OR SALE OF APPARATUS WITHOUT WRITTEN PERMISSION.

| •                   |               |                  |       |
|---------------------|---------------|------------------|-------|
| ACAD REFERENCE NO.  |               | 345-ENG-MASTER   |       |
| DRAWN: R.STA.MONICA |               | DATE:MAY.16/2017 |       |
| CHECKED:            |               | DATE:            |       |
| SCALE:              | NTS           | SHEET            | OF 2  |
| DRAWING             | NUMBER        |                  | ISSUE |
| 3                   | 45-ENG-MASTER |                  | 1     |