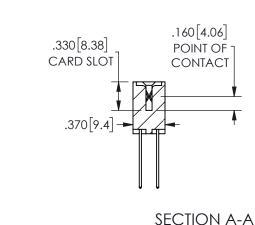

ISSUE NUMBER ORIGINAL

1

**Contact Code 558** 

Contact Code 559

**Contact Code 560** 

INSULATOR MATERIAL: THERMOPLASTIC POLYESTER, UL 94V-0 DAP MATERIAL AVAILABLE UPON REQUEST

CONTACT MATERIAL; COPPER ALLOY

CONTACT PLATING: GOLD ON THE MATING AREA, TIN PLATING ON THE CONTACT TAILS, NICKEL UNDERPLATE

## 345/395 SERIES CARD EDGE CONNECTOR CONTACT CODE 555,556,558,559,560 DIMENSIONS

YOUR CONNECTION TO QUALITY & SERVICE

**EDAC INC** TORONTO, ONTARIO CANADA

THESE DRAWINGS AND SPECIFICATIONS ARE THE PROPERTY OF EDAC INC.,AND SHALL NOT BE REPRODUCED, OR COPIED OR USED AS THE BASIS FOR THE MANUFACTURE OR SALE OF APPARATUS WITHOUT WRITTEN PERMISSION.

|  | ACAD REFERENCE NO.  | 345-ENG-MASTER   |
|--|---------------------|------------------|
|  | DRAWN: R.STA.MONICA | DATE:MAY.16/2017 |
|  | CHECKED:            | DATE:            |
|  | SCALE: 1:1          | SHEET 2 OF 2     |
|  | DRAWING NUMBER      | ISSUE            |
|  | 345-ENG-MASTER      | 1                |