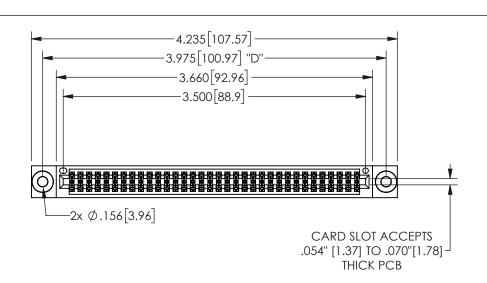

THIS IS A C.A.D. GENERATED DRAWING DO NOT MAKE MANUAL REVISIONS TO MASTER.

ISSUE NUMBER

ORIGINAL

.160 4.06 .330[8.38] POINT OF CARD SLOT CONTACT .370 [9.4]

.240[6.1] .600[15.24] 250 [6.35] .100[2.54]

> 345/395 SERIES CARD EDGE CONNECTOR PART NUMBER: 345-068-544-503

<u>Contact Dimensions:</u> 544-Wire Wrap .050x.025(1.27x0.64) - Tail LG=.750(19.05) .100 (2.54) Contact Spacing x .200 (5.08) Row Spacing

YOUR CONNECTION TO QUALITY & SERVICE

**EDAC INC** TORONTO, ONTARIO CANADA