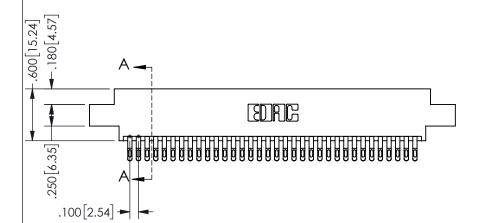

THIS IS A C.A.D. GENERATED DRAWING DO NOT MAKE MANUAL REVISIONS TO MASTER.

ISSUE NUMBER

ORIGINAL

1

.160 4.06 .330[8.38] POINT OF CARD SLOT CONTACT .370 9.4

<u>Contact Dimensions:</u>
555-Extender Board Bend (Code 500 Contacts)
See Sheet 2 for Contact Code 555, 556, 558, 559, 560 **Dimensions** 

SECTION A-A

ISSUE NUMBER ORIGINAL

1

**Contact Code 558** 

Contact Code 559

**Contact Code 560** 

INSULATOR MATERIAL: THERMOPLASTIC POLYESTER, UL 94V-0 DAP MATERIAL AVAILABLE UPON REQUEST

CONTACT MATERIAL; COPPER ALLOY

CONTACT PLATING: GOLD ON THE MATING AREA, TIN PLATING ON THE CONTACT TAILS, NICKEL UNDERPLATE