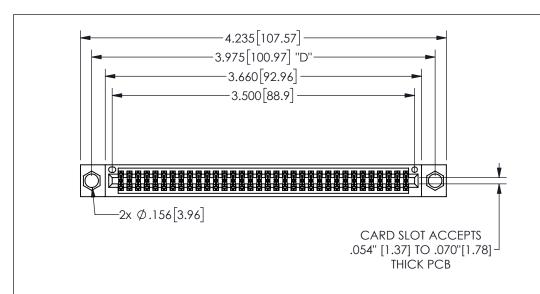

| 345/395 SERIES CARD EDGE CONNECTOR |  |
|------------------------------------|--|
| PART NUMBER: 345-068-555-804       |  |

YOUR CONNECTION TO QUALITY & SERVICE

**EDAC INC** TORONTO, ONTARIO CANADA

THESE DRAWINGS AND SPECIFICATIONS ARE THE PROPERTY OF EDAC INC.,AND SHALL NOT BE REPRODUCED, OR COPIED OR USED AS THE BASIS FOR THE MANUFACTURE OR SALE OF APPARATUS WITHOUT WRITTEN PERMISSION.

|                | 0.           |         | , , , , , |
|----------------|--------------|---------|-----------|
| ACAD REF       | ERENCE NO.   | 345-ENC | 3-MASTER  |
| DRAWN:         | R.STA.MONICA | DATEMA  | Y.16/2017 |
| CHECKED        | :            | DATE:   |           |
| SCALE:         | NTS          | SHEET   | OF 2      |
| DRAWING        | NUMBER       |         | ISSUE     |
| 345-ENG-MASTER |              |         | 1         |