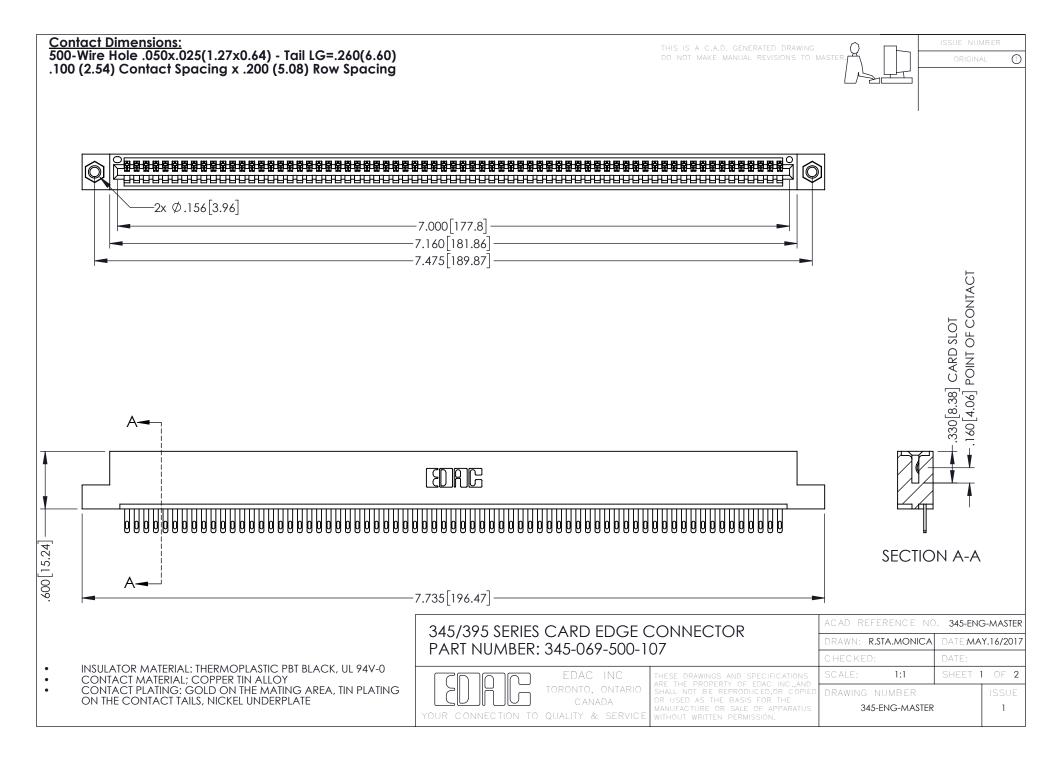

**Contact Code 558** 

Contact Code 559

**Contact Code 560** 

INSULATOR MATERIAL: THERMOPLASTIC POLYESTER, UL 94V-0

DAP MATERIAL AVAILABLE UPON REQUEST

CONTACT MATERIAL; COPPER ALLOY CONTACT PLATING: GOLD ON THE MATING AREA, TIN PLATING ON THE CONTACT TAILS, NICKEL UNDERPLATE

345/395 SERIES CARD EDGE CONNECTOR CONTACT CODE 555,556,558,559,560 DIMENSIONS

YOUR CONNECTION TO QUALITY & SERVICE

|      | ACAD REFERENCE NO. 345-ENG-MASTER |                  |
|------|-----------------------------------|------------------|
| S    | DRAWN: R.STA.MONICA               | DATE:MAY.16/2017 |
|      | CHECKED:                          | DATE:            |
| J ** | SCALE: 1:1                        | SHEET 2 OF 2     |
| ED   | DRAWING NUMBER                    | ISSUE            |

345-E