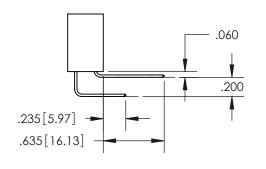

ISSUE NUMBER ORIGINAL

1









**Contact Code 558** 

## **Contact Code 559**

Contact Code 560

- INSULATOR MATERIAL: THERMOPLASTIC POLYESTER, UL 94V-0
- DAP MATERIAL AVAILABLE UPON REQUEST
- CONTACT MATERIAL; COPPER ALLOY

CONTACT PLATING: GOLD ON THE MATING AREA, TIN PLATING ON THE CONTACT TAILS, NICKEL UNDERPLATE

\*FOR ALL OTHER SPECIFICATIONS REFER TO SHEET 3\*

## 345/395 SERIES CARD EDGE CONNECTOR CONTACT CODE 555,556,558,559,560 DIMENSIONS

YOUR CONNECTION TO QUALITY & SERVICE

**EDAC INC** TORONTO, ONTARIO CANADA

THESE DRAWINGS AND SPECIFICATIONS ARE THE PROPERTY OF EDAC INC.,AND SHALL NOT BE REPRODUCED, OR COPIED OR USED AS THE BASIS FOR THE MANUFACTURE OR SALE OF APPARATUS WITHOUT WRITTEN PERMISSION.

| ACAD REFERENCE NO.  | 345-ENG-MASTER   |
|---------------------|------------------|
| DRAWN: R.STA.