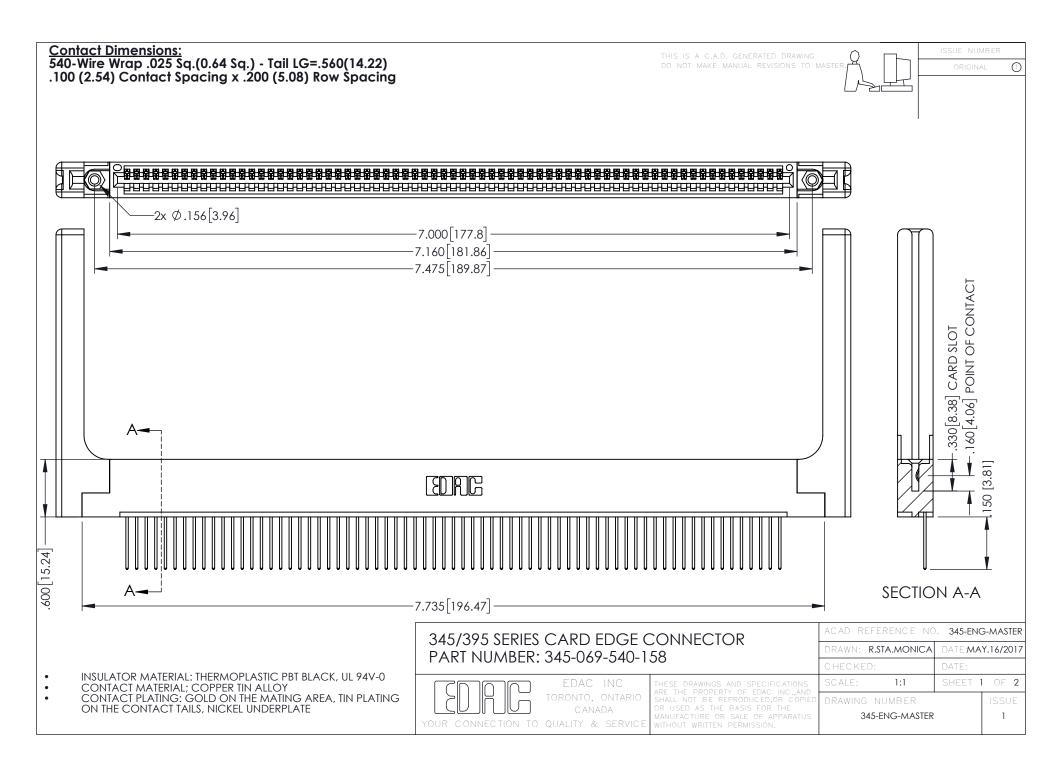

**Contact Code 558** 

Contact Code 559

**Contact Code 560** 

INSULATOR MATERIAL: THERMOPLASTIC POLYESTER, UL 94V-0

DAP MATERIAL AVAILABLE UPON REQUEST

CONTACT MATERIAL; COPPER ALLOY CONTACT PLATING: GOLD ON THE MATING AREA, TIN PLATING ON THE CONTACT TAILS, NICKEL UNDERPLATE

345/395 SERIES CARD EDGE CONNECTOR CONTACT CODE 555,556,558,559,560 DIMENSIONS

YOUR CONNECTION TO QUALITY & SERVICE

|      | ACAD REFERENCE NO. 345-ENG-MASTER |                  |
|------|-----------------------------------|------------------|
| S    | DRAWN: R.STA.MONICA               | DATE:MAY.16/2017 |
|      | CHECKED:                          | DATE:            |
| J ** | SCALE: 1:1                        | SHEET 2 OF 2     |
| ED   | DRAWING NUMBER                    | ISSUE            |

345-ENG-MASTER