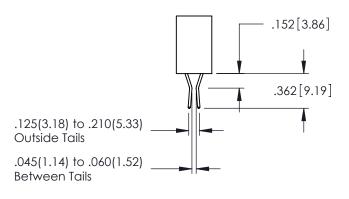

**Contact Code 558** 

Contact Code 559

**Contact Code 560** 

INSULATOR MATERIAL: THERMOPLASTIC POLYESTER, UL 94V-0

DAP MATERIAL AVAILABLE UPON REQUEST

CONTACT MATERIAL; COPPER ALLOY CONTACT PLATING: GOLD ON THE MATING AREA, TIN PLATING ON THE CONTACT TAILS, NICKEL UNDERPLATE

345/395 SERIES CARD EDGE CONNECTOR CONTACT CODE 555,556,558,559,560 DIMENSIONS

YOUR CONNECTION TO QUALITY & SERVICE

|      | ACAD REFERENCE NO. 345-ENG-MASTER |                  |
|------|-----------------------------------|------------------|
| S    | DRAWN: R.STA.MONICA               | DATE:MAY.16/2017 |
|      | CHECKED:                          | DATE:            |
| J ** | SCALE: 1:1                        | SHEET 2 OF 2     |
| ED   | DRAWING NUMBER                    | ISSUE            |

345-ENG-MASTER