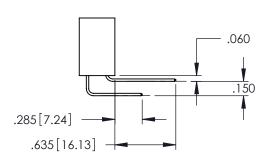

**Contact Code 558** 

Contact Code 559

**Contact Code 560** 

INSULATOR MATERIAL: THERMOPLASTIC POLYESTER, UL 94V-0

DAP MATERIAL AVAILABLE UPON REQUEST

CONTACT MATERIAL; COPPER ALLOY CONTACT PLATING: GOLD ON THE MATING AREA, TIN PLATING ON THE CONTACT TAILS, NICKEL UNDERPLATE

345/395 SERIES CARD EDGE CONNECTOR CONTACT CODE 555,556,558,559,560 DIMENSIONS

YOUR CONNECTION TO QUALITY & SERVICE

|      | ACAD REFERENCE NO. 345-ENG-MASTER |                  |
|------|-----------------------------------|------------------|
| S    | DRAWN: R.STA.MONICA               | DATE:MAY.16/2017 |
|      | CHECKED:                          | DATE:            |
| J ** | SCALE: 1:1                        | SHEET 2 OF 2     |
| ED   | DRAWING NUMBER                    | ISSUE            |

345-ENG-MASTER