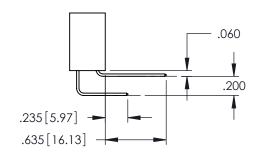

**Contact Code 558** 

Contact Code 559

**Contact Code 560** 

INSULATOR MATERIAL: THERMOPLASTIC POLYESTER, UL 94V-0

DAP MATERIAL AVAILABLE UPON REQUEST

CONTACT MATERIAL; COPPER ALLOY CONTACT PLATING: GOLD ON THE MATING AREA, TIN PLATING ON THE CONTACT TAILS, NICKEL UNDERPLATE

345/395 SERIES CARD EDGE CONNECTOR CONTACT CODE 555,556,558,559,560 DIMENSIONS

YOUR CONNECTION TO QUALITY & SERVICE

|      | ACAD REFERENCE NO. 345-ENG-MASTER |                  |
|------|-----------------------------------|------------------|
| S    | DRAWN: R.STA.MONICA               | DATE:MAY.16/2017 |
|      | CHECKED:                          | DATE:            |
| J ** | SCALE: 1:1                        | SHEET 2 OF 2     |
| ED   | DRAWING NUMBER                    | ISSUE            |

345-ENG-MASTER