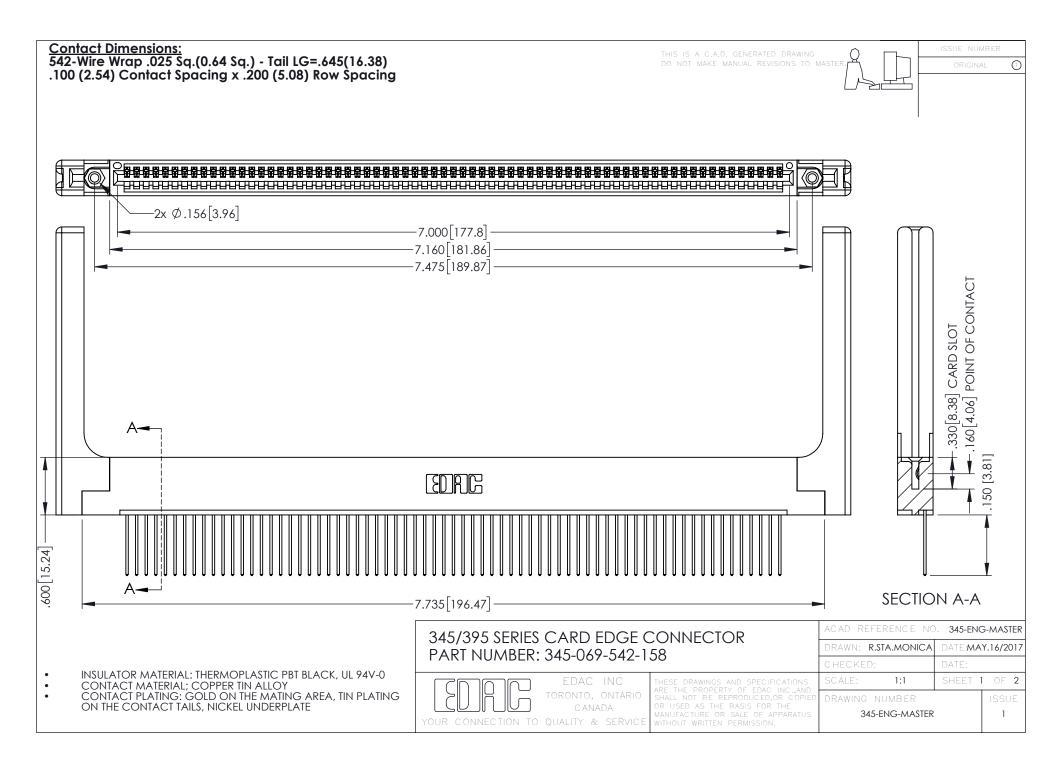

**Contact Code 558** 

Contact Code 559

**Contact Code 560** 

INSULATOR MATERIAL: THERMOPLASTIC POLYESTER, UL 94V-0

DAP MATERIAL AVAILABLE UPON REQUEST

CONTACT MATERIAL; COPPER ALLOY CONTACT PLATING: GOLD ON THE MATING AREA, TIN PLATING ON THE CONTACT TAILS, NICKEL UNDERPLATE

345/395 SERIES CARD EDGE CONNECTOR CONTACT CODE 555,556,558,559,560 DIMENSIONS

YOUR CONNECTION TO QUALITY & SERVICE

|      | ACAD REFERENCE NO. 345-ENG-MASTER |                  |
|------|-----------------------------------|------------------|
| S    | DRAWN: R.STA.MONICA               | DATE:MAY.16/2017 |
|      | CHECKED:                          | DATE:            |
| J ** | SCALE: 1:1                        | SHEET 2 OF 2     |
| ED   | DRAWING NUMBER                    | ISSUE            |