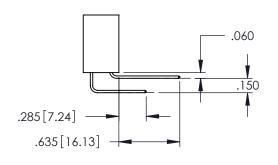

**Contact Code 558** 

Contact Code 559

Contact Code 560

INSULATOR MATERIAL: THERMOPLASTIC POLYESTER, UL 94V-0

DAP MATERIAL AVAILABLE UPON REQUEST

CONTACT MATERIAL; COPPER ALLOY CONTACT PLATING: GOLD ON THE MATING AREA, TIN PLATING ON THE CONTACT TAILS, NICKEL UNDERPLATE

345/395 SERIES CARD EDGE CONNECTOR CONTACT CODE 555,556,558,559,560 DIMENSIONS

YOUR CONNECTION TO QUALITY & SERVICE

ACAD REFERENCE NO. 345-ENG-MASTER DATE:MAY.16/2017 DRAWN: R.STA.MONICA 1:1 SHEET 2 OF 2 345-ENG-MASTER