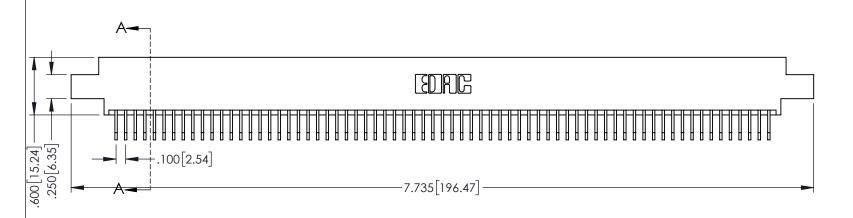

ACAD REFERENCE NO. 345-ENG-MASTER

345-ENG-MASTER

INSULATOR MATERIAL: THERMOPLASTIC PBT BLACK, UL 94V-0

CONTACT MATERIAL; COPPER TIN ALLOY

CONTACT PLATING: GOLD ON THE MATING AREA, TIN PLATING ON THE CONTACT TAILS, NICKEL UNDERPLATE

**Contact Code 558** 

Contact Code 559

Contact Code 560

INSULATOR MATERIAL: THERMOPLASTIC POLYESTER, UL 94V-0

DAP MATERIAL AVAILABLE UPON REQUEST

CONTACT MATERIAL; COPPER ALLOY CONTACT PLATING: GOLD ON THE MATING AREA, TIN PLATING ON THE CONTACT TAILS, NICKEL UNDERPLATE