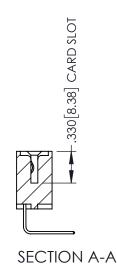

**Contact Code 558** 

Contact Code 559

Contact Code 560

INSULATOR MATERIAL: THERMOPLASTIC POLYESTER, UL 94V-0

DAP MATERIAL AVAILABLE UPON REQUEST

CONTACT MATERIAL; COPPER ALLOY CONTACT PLATING: GOLD ON THE MATING AREA, TIN PLATING ON THE CONTACT TAILS, NICKEL UNDERPLATE