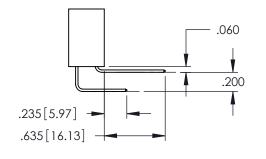

Contact Dimensions:
558-90 Degree Bend (Code 541 Contacts)
See Sheet 2 for Contact Code 555, 556, 558, 559, 560 Dimensions

1

PART NUMBER: 345-069-558-602

YOUR CONNECTION TO QUALITY & SERVICE

345/395 SERIES CARD EDGE CONNECTOR

ACAD REFERENCE NO. 345-ENG-MASTER

345-ENG-MASTER

INSULATOR MATERIAL: THERMOPLASTIC PBT BLACK, UL 94V-0

CONTACT MATERIAL; COPPER TIN ALLOY

CONTACT PLATING: GOLD ON THE MATING AREA, TIN PLATING ON THE CONTACT TAILS, NICKEL UNDERPLATE

**Contact Code 558** 

Contact Code 559

Contact Code 560

INSULATOR MATERIAL: THERMOPLASTIC POLYESTER, UL 94V-0

DAP MATERIAL AVAILABLE UPON REQUEST

CONTACT MATERIAL; COPPER ALLOY CONTACT PLATING: GOLD ON THE MATING AREA, TIN PLATING ON THE CONTACT TAILS, NICKEL UNDERPLATE