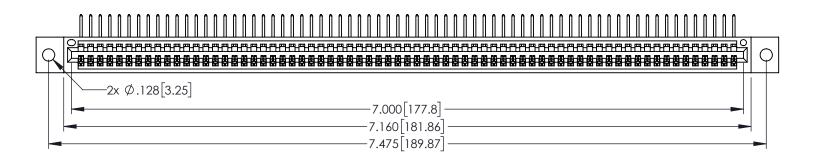

Contact Dimensions:
558-90 Degree Bend (Code 541 Contacts)
See Sheet 2 for Contact Code 555, 556, 558, 559, 560 Dimensions

1

PART NUMBER: 345-069-558-602

YOUR CONNECTION TO QUALITY & SERVICE

345/395 SERIES CARD EDGE CONNECTOR

| 0.000.000.000.000.000.000.000.000.000.000.000.000.000.000.000.000.000.000.000.000.000.000.000.000.000.000.000.000.000.000.000.000.000.000.000.000.000.000.000.000.000.000.000.000.000.000.000.000.000.000.000.000.000.000.000.000.000.000.000.000.000.000.000.000.000.000.000.000.000.000.000.000.000.000.000.000.000.000.000.000.000.000.000.000.000.000.000.000.000.000.000.000.000.000.000.000.000.000.000.000.000.000.000.000.000.000.000.000.000.000.000.000.000.000.000.000.000.000.000.000.000.000.000.000.000.000.000.000.000.000.000.000.000.000.000.000.000.000.000.000.000.000.000.000.000.000.000.000.000.000.000.000.000.000.000.000.000.000.000.000.000.000.000.000.000.000.000.000.000.000.000.000.000.000.000.000.000.000.000.000.000.000.000.000.000.000.000.000.000.000.000.000.000.000.000.000.000.000.000.000.000.000.000.000.000.000.000.000.000.000.000.000.000.000.000.000.000.000.000.000.000.000.000.000.000.000.000.000.000.000.000.000.000.000.000.000.000.000.000.000.000.000.000.000.000.000.000.000.000.000.000.000.000.000.000.000.000.000.000.000.000.000.000.000.000.000.000.000.000.000.000.000.000.000.000.000.000.000.000.000.000.000.000.000.000.000.000.000.000.000.000.000.000.000.000.000.000.000.000.000.000.000.000.000.000.000.000.000.000.000.000.000.000.000.000.000.000.000.000.000.000.000.000.000.000.000.000.000.000.000.000.000.000.000.000.000.000.000.000.000.000.000.000.000.000.000.000.000.000.000.000.000.000.000.000.000.000.000.000.000.000.000.000.000.000.000.000.000.000.000.000.000.000.000.000.000.000.000.000.000.000.000.000.000.000.000.000.000.000.000.000.000.000.000.000.000.000.000.000.000.000.000.000.000.000.000.000.000.000.000.000.000.000.000.000.000.000.000.000.000.000.000.000.000.000.000.000.000.000.000.000.000.000.000.000.000.000.000.000.000.000.000.000.000.000.000.000.000.000.000.000.000.000.000.000.000.000.000.000.000.000.000.000.000.000.000.000.000.000.000.000.000.000.000.000.000.000.000.000.000.000.000.000.000.000.000.000.000.0000 |                  |
|----------------------------------------------------------------------------------------------------------------------------------------------------------------------------------------------------------------------------------------------------------------------------------------------------------------------------------------------------------------------------------------------------------------------------------------------------------------------------------------------------------------------------------------------------------------------------------------------------------------------------------------------------------------------------------------------------------------------------------------------------------------------------------------------------------------------------------------------------------------------------------------------------------------------------------------------------------------------------------------------------------------------------------------------------------------------------------------------------------------------------------------------------------------------------------------------------------------------------------------------------------------------------------------------------------------------------------------------------------------------------------------------------------------------------------------------------------------------------------------------------------------------------------------------------------------------------------------------------------------------------------------------------------------------------------------------------------------------------------------------------------------------------------------------------------------------------------------------------------------------------------------------------------------------------------------------------------------------------------------------------------------------------------------|------------------|
| DRAWN: R.STA.MONICA                                                                                                                                                                                                                                                                                                                                                                                                                                                                                                                                                                                                                                                                                                                                                                                                                                                                                                                                                                                                                                                                                                                                                                                                                                                                                                                                                                                                                                                                                                                                                                                                                                                                                                                                                                                                                                                                                                                                                                                                                    | DATE:MAY.16/2017 |
| CHECKED:                                                                                                                                                                                                                                                                                                                                                                                                                                                                                                                                                                                                                                                                                                                                                                                                                                                                                                                                                                                                                                                                                                                                                                                                                                                                                                                                                                                                                                                                                                                                                                                                                                                                                                                                                                                                                                                                                                                                                                                                                               | DATE:            |
| SCALE: 1:1                                                                                                                                                                                                                                                                                                                                                                                                                                                                                                                                                                                                                                                                                                                                                                                                                                                                                                                                                                                                                                                                                                                                                                                                                                                                                                                                                                                                                                                                                                                                                                                                                                                                                                                                                                                                                                                                                                                                                                                                                             | SHEET 1 OF 2     |
| DRAWING NUMBER                                                                                                                                                                                                                                                                                                                                                                                                                                                                                                                                                                                                                                                                                                                                                                                                                                                                                                                                                                                                                                                                                                                                                                                                                                                                                                                                                                                                                                                                                                                                                                                                                                                                                                                                                                                                                                                                                                                                                                                                                         | ISSUE            |
|                                                                                                                                                                                                                                                                                                                                                                                                                                                                                                                                                                                                                                                                                                                                                                                                                                                                                                                                                                                                                                                                                                                                                                                                                                                                                                                                                                                                                                                                                                                                                                                                                                                                                                                                                                                                                                                                                                                                                                                                                                        |                  |