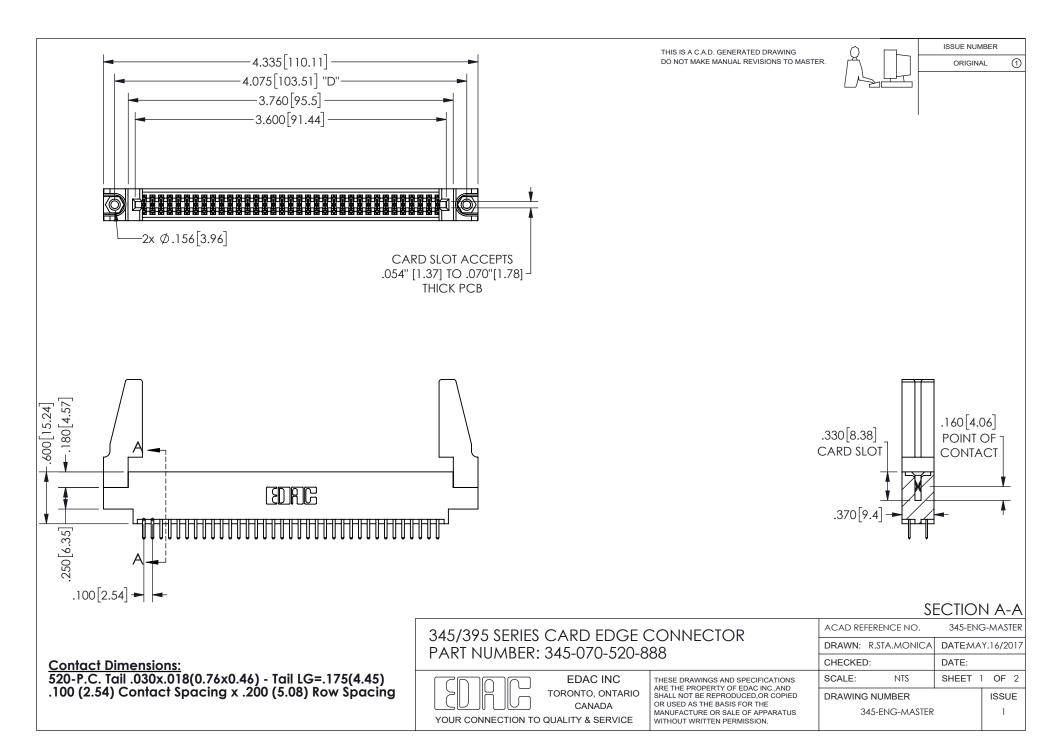

## 345/395 SERIES CARD EDGE CONNECTOR CONTACT CODE 555,556,558,559,560 DIMENSIONS

YOUR CONNECTION TO QUALITY & SERVICE

**EDAC INC** TORONTO, ONTARIO CANADA

THESE DRAWINGS AND SPECIFICATIONS ARE THE PROPERTY OF EDAC INC.,AND SHALL NOT BE REPRODUCED, OR COPIED OR USED AS THE BASIS FOR THE MANUFACTURE OR SALE OF APPARATUS WITHOUT WRITTEN PERMISSION.