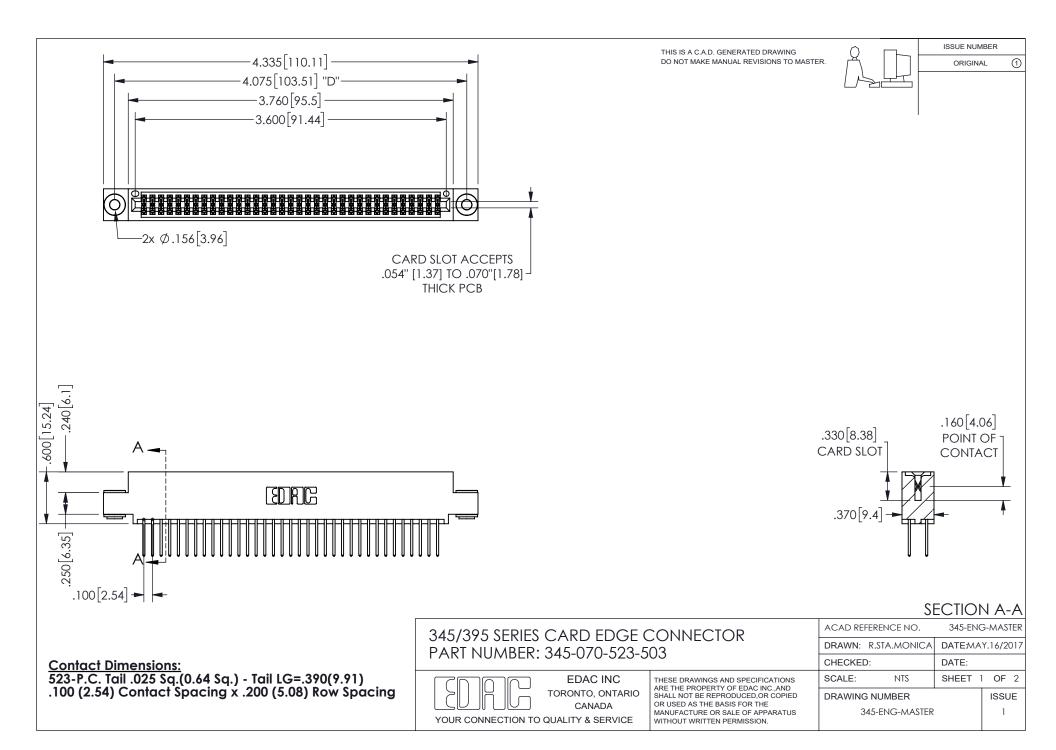

ISSUE NUMBER ORIGINAL

1

**Contact Code 558** 

Contact Code 559

Contact Code 560

INSULATOR MATERIAL: THERMOPLASTIC POLYESTER, UL 94V-0 DAP MATERIAL AVAILABLE UPON REQUEST

CONTACT MATERIAL; COPPER ALLOY

CONTACT PLATING: GOLD ON THE MATING AREA, TIN PLATING ON THE CONTACT TAILS, NICKEL UNDERPLATE

## 345/395 SERIES CARD EDGE CONNECTOR CONTACT CODE 555,556,558,559,560 DIMENSIONS

YOUR CONNECTION TO QUALITY & SERVICE

**EDAC INC** TORONTO, ONTARIO CANADA

THESE DRAWINGS AND SPECIFICATIONS ARE THE PROPERTY OF EDAC INC.,AND SHALL NOT BE REPRODUCED, OR COPIED OR USED AS THE BASIS FOR THE MANUFACTURE OR SALE OF APPARATUS WITHOUT WRITTEN PERMISSION.

| ACAD REFERENCE NO.  | 345-ENG-MASTER   |
|---------------------|------------------|
| DRAWN: R.STA.MONICA | DATE:MAY.16/2017 |
| CHECKED:            | DATE:            |
| SCALE: 1:1          | SHEET 2 OF 2     |
| DRAWING NUMBER      | ISSUE            |
| 345-ENG-MASTER      | 1                |