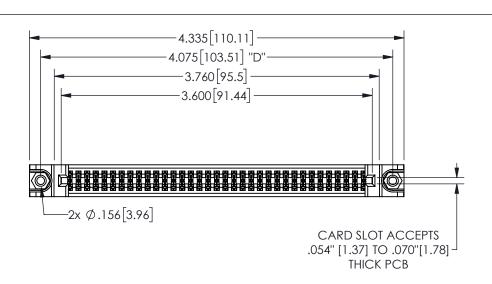

THIS IS A C.A.D. GENERATED DRAWING DO NOT MAKE MANUAL REVISIONS TO MASTER.

ISSUE NUMBER

ORIGINAL

1

.160 4.06 .330[8.38] POINT OF CARD SLOT CONTACT .370 9.4

.350[8.89] .600[15.24] EDRIG

<u>Contact Dimensions:</u>
541-Wire Wrap .025 Sq.(0.64 Sq.) - Tail LG=.750(19.05)
.100 (2.54) Contact Spacing x .200 (5.08) Row Spacing

345/395 SERIES CARD EDGE CONNECTOR PART NUMBER: 345-070-541-288

YOUR CONNECTION TO QUALITY & SERVICE

**EDAC INC** TORONTO, ONTARIO CANADA

THESE DRAWINGS AND SPECIFICATIONS ARE THE PROPERTY OF EDAC INC.,AND SHALL NOT BE REPRODUCED,OR COPIED OR USED AS THE BASIS FOR THE MANUFACTURE OR SALE OF APPARATUS WITHOUT WRITTEN PERMISSION.