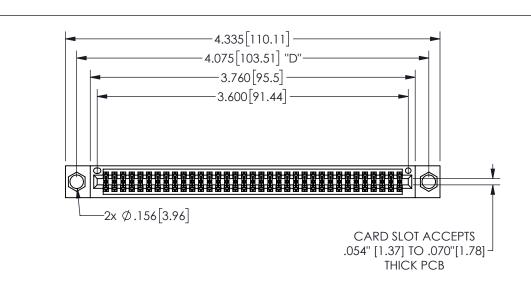

THIS IS A C.A.D. GENERATED DRAWING DO NOT MAKE MANUAL REVISIONS TO MASTER.

ISSUE NUMBER

ORIGINAL

1

.160 4.06 .330[8.38] POINT OF CARD SLOT CONTACT .370 9.4

-.350[8.89] .600[15.24] .100[2.54]

<u>Contact Dimensions:</u>
542-Wire Wrap .025 Sq.(0.64 Sq.) - Tail LG=.645(16.38)
.100 (2.54) Contact Spacing x .200 (5.08) Row Spacing

345/395 SERIES CARD EDGE CONNECTOR PART NUMBER: 345-070-542-204

YOUR CONNECTION TO QUALITY & SERVICE

**EDAC INC** TORONTO, ONTARIO CANADA

THESE DRAWINGS AND SPECIFICATIONS ARE THE PROPERTY OF EDAC INC., AND SHALL NOT BE REPRODUCED,OR COPIED OR USED AS THE BASIS FOR THE MANUFACTURE OR SALE OF APPARATUS WITHOUT WRITTEN PERMISSION.

| ACAD REFERENCE NO.  | 345-ENG-MASTER   |
|---------------------|------------------|
| DRAWN: R.STA.MONICA | DATE:MAY.16/2017 |
| CHECKED:            | DATE:            |
| SCALE: NTS          | SHEET 1 OF 2     |
| DRAWING NUMBER      | ISSUE            |
| 345-ENG-MASTER      | 1                |