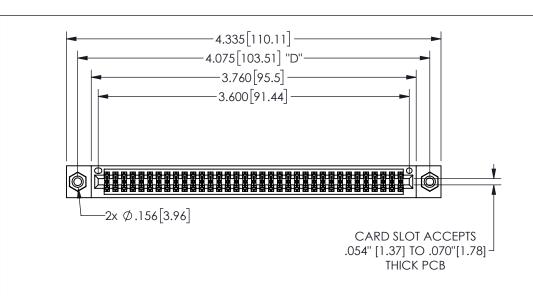

345/395 SERIES CARD EDGE CONNECTOR PART NUMBER: 345-070-542-508

YOUR CONNECTION TO QUALITY & SERVICE

**EDAC INC** TORONTO, ONTARIO CANADA

THESE DRAWINGS AND SPECIFICATIONS ARE THE PROPERTY OF EDAC INC.,AND SHALL NOT BE REPRODUCED, OR COPIED OR USED AS THE BASIS FOR THE MANUFACTURE OR SALE OF APPARATUS WITHOUT WRITTEN PERMISSION.

| ACAD REFERENCE NO.  |        | 345-ENG-MASTER   |       |
|---------------------|--------|------------------|-------|
| DRAWN: R.STA.MONICA |        | DATE:MAY.16/2017 |       |
| CHECKED:            |        | DATE:            |       |
| SCALE:              | NTS    | SHEET            | OF 2  |
| DRAWING             | NUMBER |                  | ISSUE |
| 345-ENG-MASTER      |        |                  | 1     |