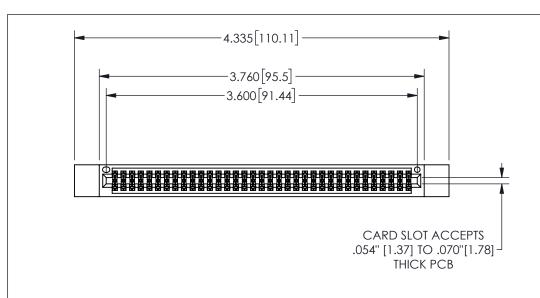

<u>Contact Dimensions:</u>
542-Wire Wrap .025 Sq.(0.64 Sq.) - Tail LG=.645(16.38)
.100 (2.54) Contact Spacing x .200 (5.08) Row Spacing

345/395 SERIES CARD EDGE CONNECTOR PART NUMBER: 345-070-542-512

YOUR CONNECTION TO QUALITY & SERVICE

## 345/395 SERIES CARD EDGE CONNECTOR CONTACT CODE 555,556,558,559,560 DIMENSIONS

YOUR CONNECTION TO QUALITY & SERVICE

**EDAC INC** TORONTO, ONTARIO CANADA

THESE DRAWINGS AND SPECIFICATIONS ARE THE PROPERTY OF EDAC INC.,AND SHALL NOT BE REPRODUCED, OR COPIED OR USED AS THE BASIS FOR THE MANUFACTURE OR SALE OF APPARATUS WITHOUT WRITTEN PERMISSION.