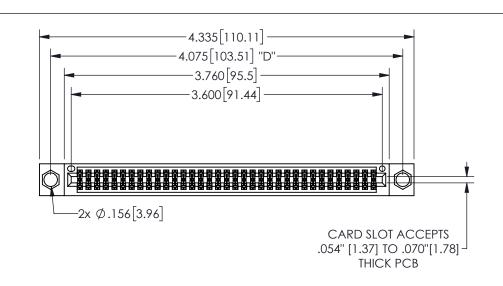

THIS IS A C.A.D. GENERATED DRAWING DO NOT MAKE MANUAL REVISIONS TO MASTER.

ISSUE NUMBER

ORIGINAL

1

.160 4.06 .330[8.38] POINT OF CARD SLOT CONTACT .370 9.4

-.180[4.57] .600[15.24] .250[6.35] .100[2.54]

<u>Contact Dimensions:</u>
542-Wire Wrap .025 Sq.(0.64 Sq.) - Tail LG=.645(16.38)
.100 (2.54) Contact Spacing x .200 (5.08) Row Spacing

345/395 SERIES CARD EDGE CONNECTOR PART NUMBER: 345-070-542-804

YOUR CONNECTION TO QUALITY & SERVICE

**EDAC INC** TORONTO, ONTARIO CANADA

THESE DRAWINGS AND SPECIFICATIONS ARE THE PROPERTY OF EDAC INC.,AND SHALL NOT BE REPRODUCED, OR COPIED OR USED AS THE BASIS FOR THE MANUFACTURE OR SALE OF APPARATUS WITHOUT WRITTEN PERMISSION.