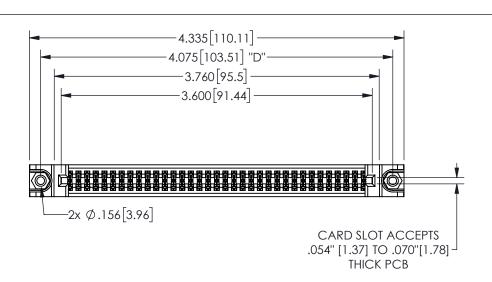

## 345/395 SERIES CARD EDGE CONNECTOR PART NUMBER: 345-070-544-288

YOUR CONNECTION TO QUALITY & SERVICE

**EDAC INC** TORONTO, ONTARIO CANADA

THESE DRAWINGS AND SPECIFICATIONS ARE THE PROPERTY OF EDAC INC.,AND SHALL NOT BE REPRODUCED,OR COPIED OR USED AS THE BASIS FOR THE MANUFACTURE OR SALE OF APPARATUS WITHOUT WRITTEN PERMISSION.

| 02011011717         |                  |
|---------------------|------------------|
| ACAD REFERENCE NO.  | 345-ENG-MASTER   |
| DRAWN: R.STA.MONICA | DATE:MAY.16/2017 |
| CHECKED:            | DATE:            |
| SCALE: NTS          | SHEET 1 OF 2     |
| DRAWING NUMBER      | ISSUE            |
| 345-ENG-MASTER      | 1                |