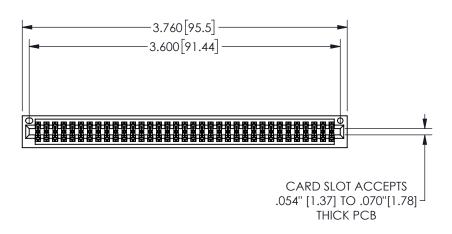

| 345/395 SERIES CARD EDGE CONNECTOR |
|------------------------------------|
| PART NUMBER: 345-070-555-201       |

YOUR CONNECTION TO QUALITY & SERVICE

**EDAC INC** TORONTO, ONTARIO CANADA

THESE DRAWINGS AND SPECIFICATIONS ARE THE PROPERTY OF EDAC INC.,AND SHALL NOT BE REPRODUCED, OR COPIED OR USED AS THE BASIS FOR THE MANUFACTURE OR SALE OF APPARATUS WITHOUT WRITTEN PERMISSION.

|                     | 0.     |         | , , , , , |
|---------------------|--------|---------|-----------|
| ACAD REFERENCE NO.  |        | 345-ENC | G-MASTER  |
| DRAWN: R.STA.MONICA |        | DATE:MA | Y.16/2017 |
| CHECKE              | D:     | DATE:   |           |
| SCALE:              | NTS    | SHEET   | OF 2      |
| DRAWING             | NUMBER |         | ISSUE     |
| 345-ENG-MASTER      |        |         | 1         |