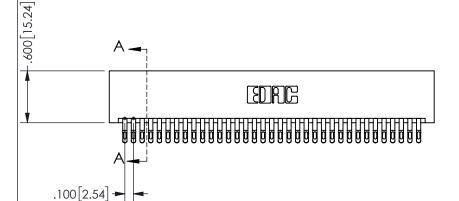

SECTION A-A

ISSUE NUMBER ORIGINAL

1

**Contact Code 558** 

Contact Code 559

Contact Code 560

INSULATOR MATERIAL: THERMOPLASTIC POLYESTER, UL 94V-0 DAP MATERIAL AVAILABLE UPON REQUEST

CONTACT MATERIAL; COPPER ALLOY

CONTACT PLATING: GOLD ON THE MATING AREA, TIN PLATING ON THE CONTACT TAILS, NICKEL UNDERPLATE