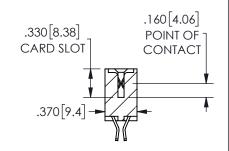

SECTION A-A

ISSUE NUMBER ORIGINAL

1

**Contact Code 558** 

Contact Code 559

Contact Code 560

INSULATOR MATERIAL: THERMOPLASTIC POLYESTER, UL 94V-0 DAP MATERIAL AVAILABLE UPON REQUEST

CONTACT MATERIAL; COPPER ALLOY

CONTACT PLATING: GOLD ON THE MATING AREA, TIN PLATING ON THE CONTACT TAILS, NICKEL UNDERPLATE

## 345/395 SERIES CARD EDGE CONNECTOR CONTACT CODE 555,556,558,559,560 DIMENSIONS

YOUR CONNECTION TO QUALITY & SERVICE

**EDAC INC** TORONTO, ONTARIO CANADA

THESE DRAWINGS AND SPECIFICATIONS ARE THE PROPERTY OF EDAC INC.,AND SHALL NOT BE REPRODUCED, OR COPIED OR USED AS THE BASIS FOR THE MANUFACTURE OR SALE OF APPARATUS WITHOUT WRITTEN PERMISSION.