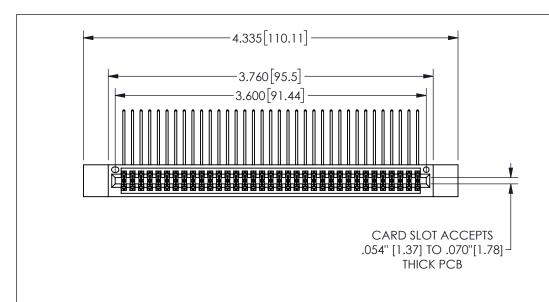

## 345/395 SERIES CARD EDGE CONNECTOR PART NUMBER: 345-070-559-512

YOUR CONNECTION TO QUALITY & SERVICE

**EDAC INC** TORONTO, ONTARIO CANADA

THESE DRAWINGS AND SPECIFICATIONS ARE THE PROPERTY OF EDAC INC.,AND SHALL NOT BE REPRODUCED,OR COPIED OR USED AS THE BASIS FOR THE MANUFACTURE OR SALE OF APPARATUS WITHOUT WRITTEN PERMISSION.